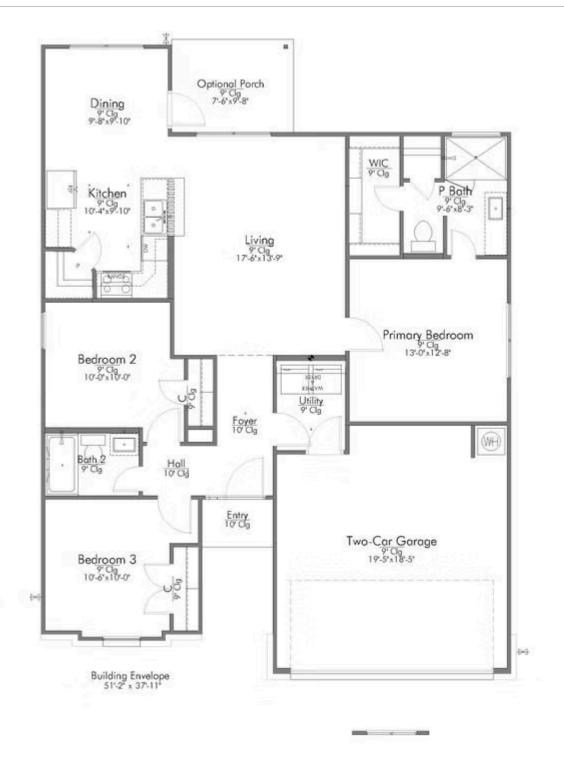

The 1215 is a practical yet beautiful home that prioritizes space and affordability. With 3 bedrooms, 2 bathrooms, and a large living area, the home feels grand and spacious. The open kitchen and dining area is spacious and welcoming, and the primary bedroom features a walk-in closet, ensuring plenty of storage space.