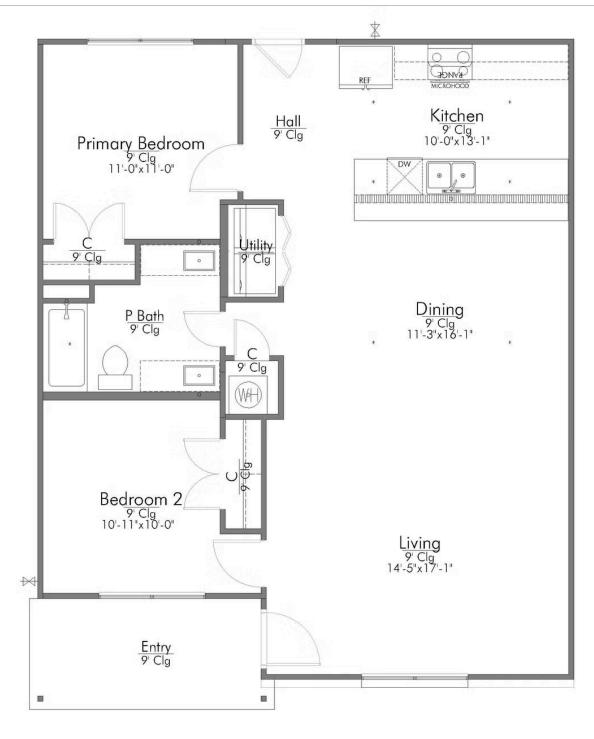

Upon entry, you're welcomed into an open-concept living and dining area that flows seamlessly into the kitchen, creating a warm and

Stylecraft Builders reserves the right to change features, prices, plans and specifications without notice. Additional association fees may apply. Other fees may also apply. Please see your onsite sales associate for additional information and more details. ©2025 Stylecraft Builders.

Building Envelope 37'-10" x 30'-9"

In continuous effort by Stylecraft Builders to improve the quality of your home, we reserve the right to change features, prices, plans and specifications without notice. Floorplans and elevation renderings are artists' conceptiions only. Significant changes may be made during or after the construction of the model homes. Stylecraft Builders reserves the right to modify, relocate or eliminate any or all of the features, specifications, plan utilities, design or shape thereof, all without notice or obligations to any purchaser. Price range reflects base price only. Location premiums will be charged for certain locations and are not included in the base price of the home. Additional association fees may apply. Other fees may also apply. Amenities are proposed and planned or may be under construction. All square footages are approximate square footages of the total livable space. Water heater location deemed per city municipality code. Please see your onsite sales associate for additional information and more details. © 2022 Stylecraft Builders.