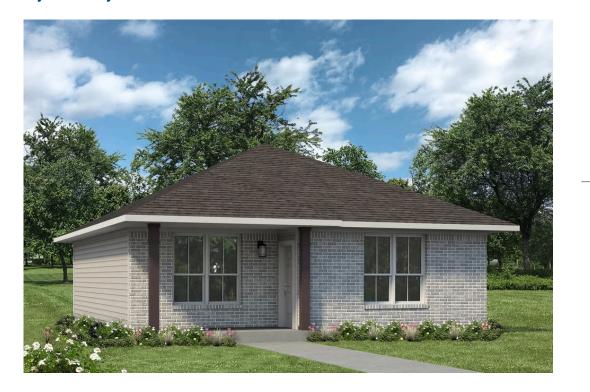

## The 1033 Fayette County

PRICE FROM: **\$172,900** 

|   | 1,033 Ft <sup>2</sup> |
|---|-----------------------|
| ഘ | 2 Bedrooms            |
| ß | 1 Bathrooms           |

Some images shown may be from a previously built Stylecraft home of similar design. Actual options, colors, and selections may vary. Contact us for details!

Thoughtfully designed and perfectly sized, The 1033 offers 1,033 square feet of smart living space tailored for versatility and comfort. This 2-bedroom, 1-bathroom home is ideal for small families, young professionals, or those looking to build a charming casita on recreational land, whether it's for weekends at the ranch, hunting trips, or hosting guests.