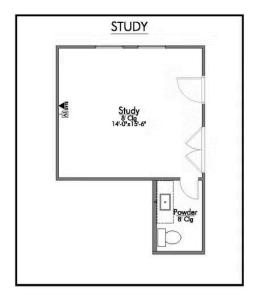

Step into our inviting 2560 floor plan, where the kitchen island stands as a symbol of gathering, seamlessly blending with the open living space to foster connection and conversation.

Here, culinary creativity flourishes, and a cozy breakfast nook invites you to savor leisurely moments. Journeying further, you'll discover the sanctuary of the primary bedroom. The expansive walk-in closet gracefully connects to a spacious utility room, offering practicality without sacrificing style. The 2560 boasts a versatile flex room, awaiting your personal touch.