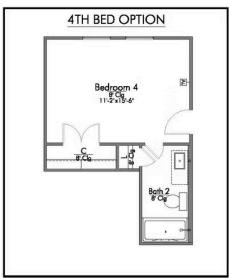

t home of similar design. Actual options, colors, and selections may vary. Contact us for details!

Step into our inviting 2560 floor plan, where the kitchen island stands as a symbol of gathering, seamlessly blending with the open living space to foster connection and conversation.

Here, culinary creativity flourishes, and a cozy breakfast nook invites you to savor leisurely moments. Journeying further, you'll discover the sanctuary of the primary bedroom. The expansive walk-in closet gracefully connects to a spacious utility room, offering practicality without sacrificing style. The 2560 boasts a versatile flex room, awaiting your personal touch.











## The 2560 Falls County Community









# The 2560 Falls County Community









## The 2560 Falls County Community