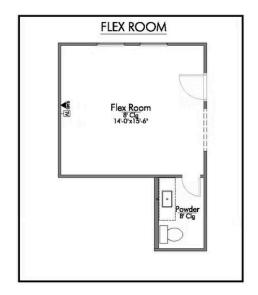

Step into our inviting 2560 floor plan, where the kitchen island stands as a symbol of gathering, seamlessly blending with the open living space to foster connection and conversation.

Here, culinary creativity flourishes, and a cozy breakfast nook invites you to savor leisurely moments. Journeying further, you'll discover the sanctuary of the primary bedroom. The expansive walk-in closet gracefully connects to a spacious utility room, offering practicality without sacrificing style. The 2560 boasts a versatile flex room, awaiting your personal touch.