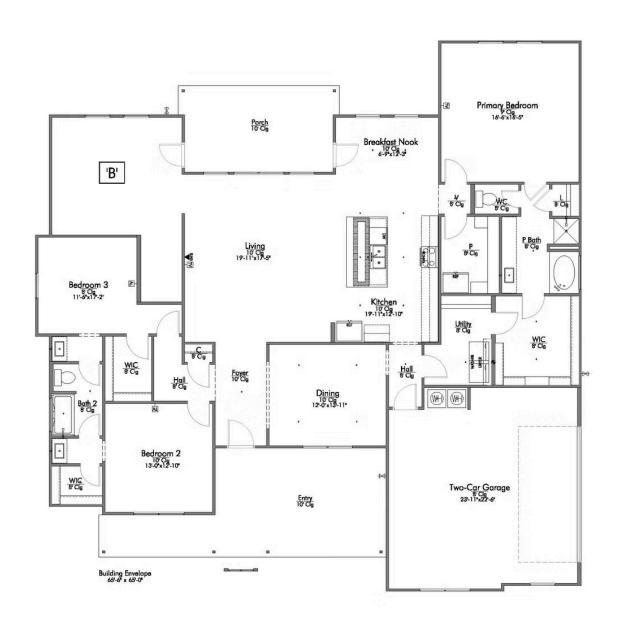

Step into our inviting 2560 floor plan, where the kitchen island stands as a symbol of gathering, seamlessly blending with the open living space to foster connection and conversation.

Here, culinary creativity flourishes, and a cozy breakfast nook invites you to savor leisurely moments. Journeying further, you'll discover the sanctuary of the primary bedroom. The expansive walk-in closet gracefully connects to a spacious utility room, offering practicality without sacrificing style. The 2560 boasts a versatile flex room, awaiting your personal touch.