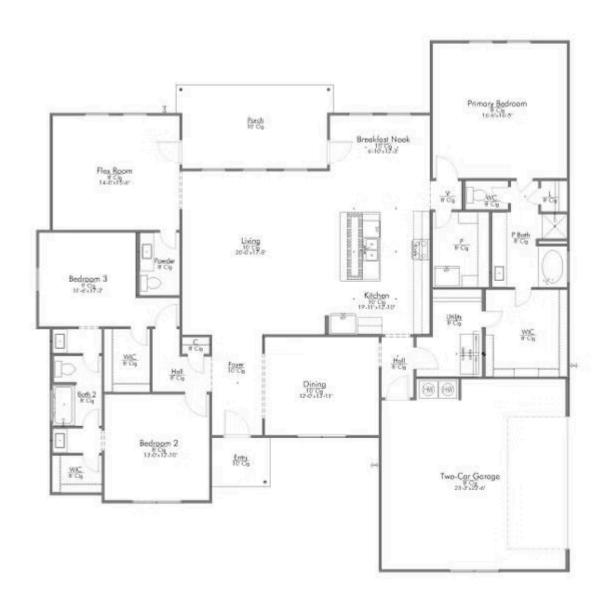

Step into our inviting 2560 floor plan, where the kitchen island stands as a symbol of gathering, seamlessly blending with the open living space to foster connection and conversation.

Here, culinary creativity flourishes, and a cozy breakfast nook invites you to savor leisurely moments. Journeying further, you'll discover the sanctuary of the primary bedroom. The expansive walk-in closet gracefully connects to a spacious utility room, offering practicality without sacrificing style. The 2560 boasts a versatile flex room, awaiting your personal touch.