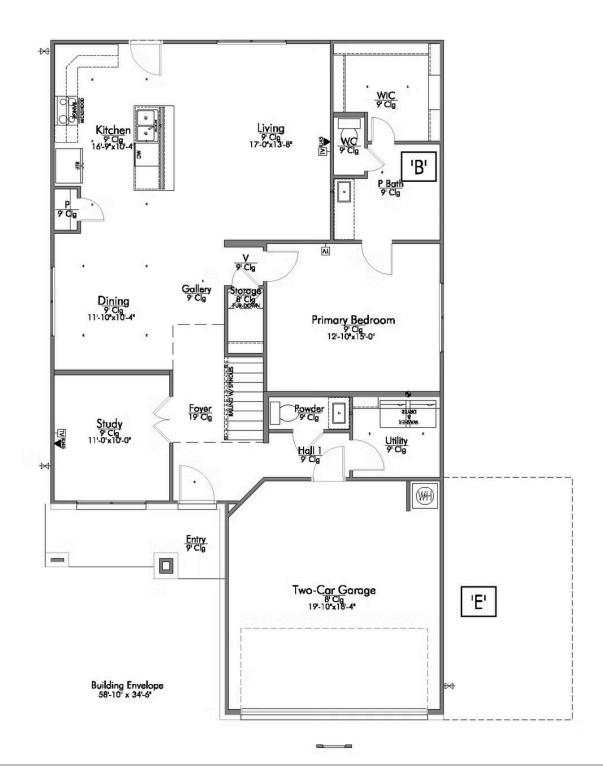

## The 2516 Falls County Community

## The 2516 Falls County Community

LOCATE:
1 EXTRA TV OUTLET

LOCATE:
1 EXTRA TV OUTLET

LOCATE:
1 EXTRA TV OUTLET