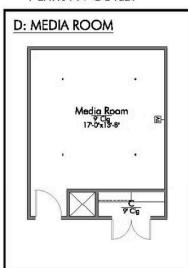

Some images shown may be from a previously built Stylecraft home of similar design. Actual options, colors, and selections may vary. Contact us for details!

New and improved! Walk into perfection in this spacious, welcoming floor plan! With a formal study, new open kitchen layout, formal dining area, and living room that flow together seamlessly, this floor plan is sure to please those looking for the ideal family home! The Livingston offers a large media room for kids and adults alike. Our favorite feature is a little surprise that's on the second story of the home that you'll just have to see for yourself.