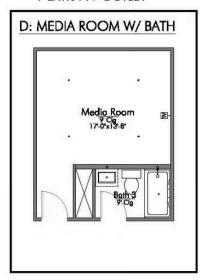

Some images shown may be from a previously built Stylecraft home of similar design. Actual options, colors, and selections may vary. Contact us for details!

New and improved! Walk into perfection in this spacious, welcoming floor plan! With a formal study, new open kitchen layout, formal dining area, and living room that flow together seamlessly, this floor plan is sure to please those looking for the ideal family home! The Livingston offers a large media room for kids and adults alike. Our favorite feature is a little surprise that's on the second story of the home that you'll just have to see for yourself.