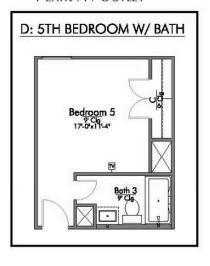

Stylecraft home of similar design. Actual options, colors, and selections may vary. Contact us for details!

New and improved! Walk into perfection in this spacious, welcoming floor plan! With a formal study, new open kitchen layout, formal dining area, and living room that flow together seamlessly, this floor plan is sure to please those looking for the ideal family home! The Livingston offers a large media room for kids and adults alike. Our favorite feature is a little surprise that's on the second story of the home that you'll just have to see for yourself.











## The 2516 Falls County Community













## The 2516 Falls County Community









## The 2516 Falls County Community









LOCATE:
1 EXTRA TV OUTLET



LOCATE:
1 EXTRA TV OUTLET



LOCATE:
1 EXTRA TV OUTLET