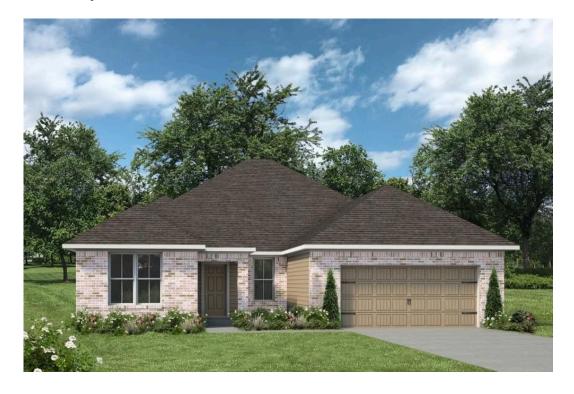

## The 2478

## **Falls County**

PRICE FROM:

\$297,900

2,492 Ft<sup>2</sup>

4 Bedrooms

3 Bathrooms

🔁 2 Car Garage

Some images shown may be from a previously built Stylecraft home of similar design. Actual options, colors, and selections may vary. Contact us for details!

Showcasing our 2478 floorplan! Our exquisite 4 bed, 3 bath floorplan exemplifies the perfect blend of style, functionality, and comfort. To entertain with ease, the 2478 boasts an open-concept living area that seamlessly integrates with the kitchen, providing an inviting space for family gatherings. The heart of the home is the kitchen, featuring a modern island that offers ample counter space for meal preparation and additional storage. Overlooking the formal dining room, the kitchen flows effortlessly into the spacious living area, creating a cohesive and welcoming environment.