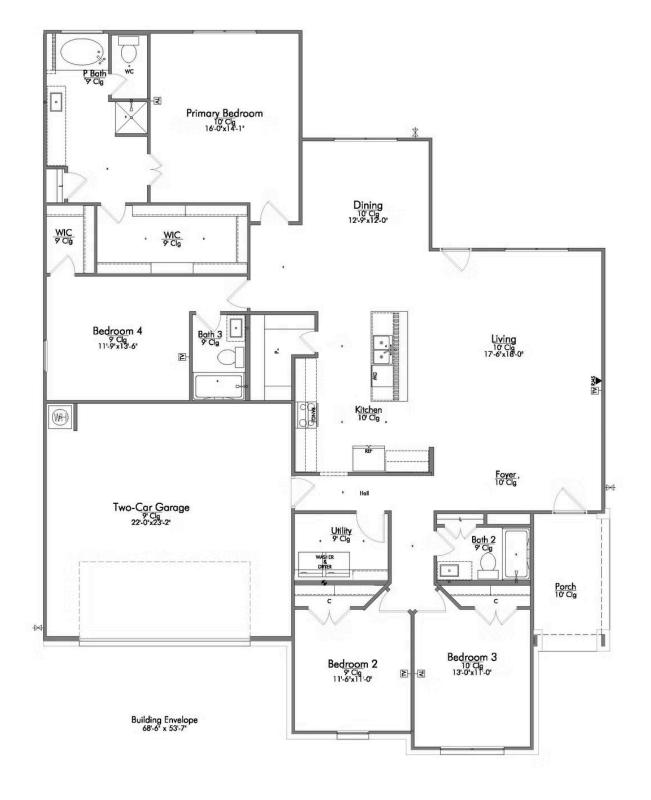

## Some images shown may be from a previously built home of similar design. Actual options, colors, and selections may vary. Contact us for details!

Prepare to be swept away by the luxurious and spacious one-story, 4 bedroom, 3 bath floor plan that will capture your heart. The intelligent design of this home maximizes the amount of living space available on a single floor. Step inside and be amazed by the open concept kitchen, living, and dining room combination which provides a stunning backdrop for entertaining and family gatherings. With a large center island, and walk-in pantry - the kitchen acts as the heart of this home.

The primary suite is a standout feature of this home. The abundance of natural light pouring in from the large windows creates a warm

Stylecraft Builders reserves the right to change features, prices, plans and specifications without notice. Additional association fees may apply. Other fees may also apply. Please see your onsite sales associate for additional information and more details. ©2025 Stylecraft Builders.