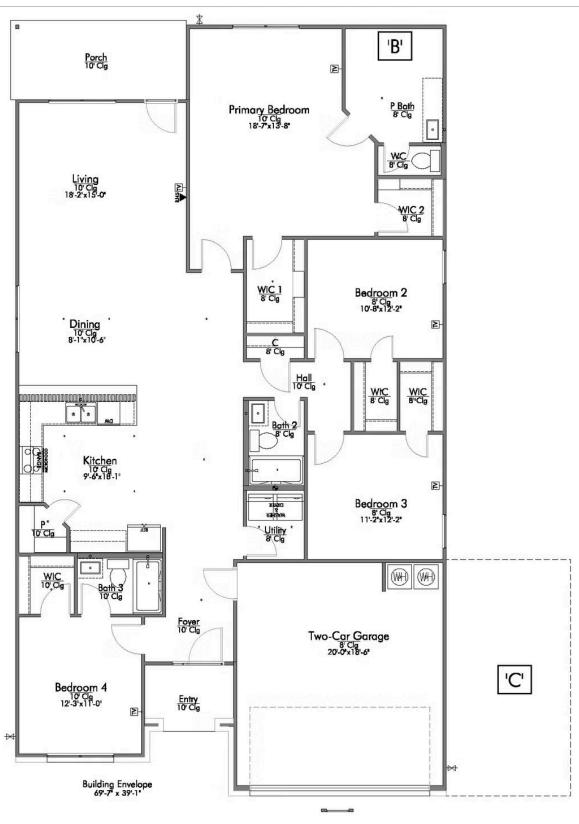

## The 2082

**Falls County** 

PRICE FROM:

\$262,900

2,043 Ft<sup>2</sup>

4 Bedrooms

3 Bathrooms

2 Car Garage

Some images shown may be from a previously built Stylecraft home of similar design. Actual options, colors, and selections may vary. Contact us for details!

This 4 bedroom, 2 bath home is exactly what you've been looking for. It's the perfect home for a multi-generational family, those looking for a private space for guests, or added privacy for one of your children. With walk-in closets in every bedroom and dual walk-in closets in the primary, you won't run out of storage space. Walk into your open concept living area, where you'll have more than enough room to cuddle up or host all of your friends and family.