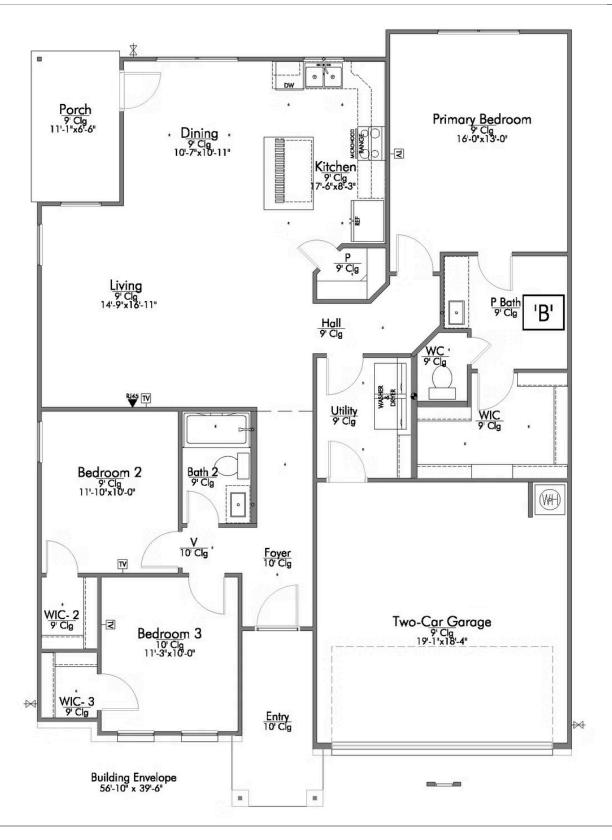

## The 1514

**Falls County** 

PRICE FROM:

\$223,900

1,517 Ft<sup>2</sup>

3 Bedrooms

2 Bathrooms

2 Car Garage

Some images shown may be from a previously built Stylecraft home of similar design. Actual options, colors, and selections may vary. Contact us for details!

A popular choice among families seeking large gathering spaces and ample storage, the 1514 offers luxury living with 3 bedrooms and 2 baths. This beautiful home features large secondary bedrooms with walk-in closets. Open living, dining and kitchen provides abundant space, without all of the cost. Picture yourself washing your dishes as you look out your window as your children play after dinner. The primary bedroom suite is fit for a king-sized bed, and features a large walk-in closet.