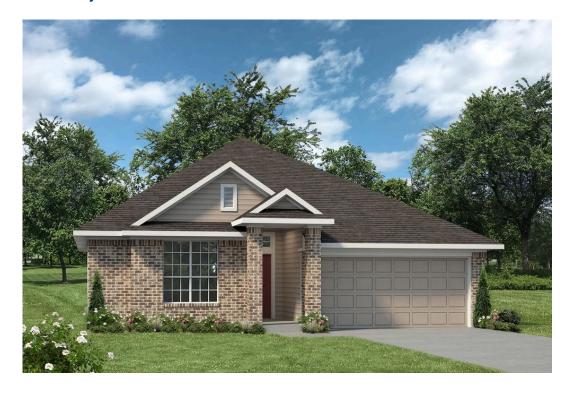

## The 1514

**Falls County** 

PRICE FROM:

\$223,900

1,517 Ft<sup>2</sup>

3 Bedrooms

2 Bathrooms

2 Car Garage

Some images shown may be from a previously built Stylecraft home of similar design. Actual options, colors, and selections may vary. Contact us for details!

A popular choice among families seeking large gathering spaces and ample storage, the 1514 offers luxury living with 3 bedrooms and 2 baths. This beautiful home features large secondary bedrooms with walk-in closets. Open living, dining and kitchen provides abundant space, without all of the cost. Picture yourself washing your dishes as you look out your window as your children play after dinner. The primary bedroom suite is fit for a king-sized bed, and features a large walk-in closet.