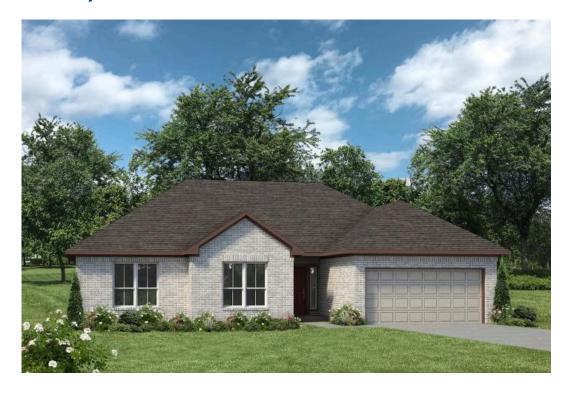

## The 1500

**Falls County** 

PRICE FROM:

\$224,900

1,548 Ft<sup>2</sup>

3 Bedrooms

2 Bathrooms

2 Car Garage

Some images shown may be from a previously built Stylecraft home of similar design. Actual options, colors, and selections may vary. Contact us for details!

Welcome to The 1500 by Stylecraft On Your Lot! Step into the foyer and be greeted by an inviting open common space. The kitchen, featuring a convenient peninsula with a sink, flows seamlessly into the dining room, which offers easy access to the backyard–perfect for indoor-outdoor living.