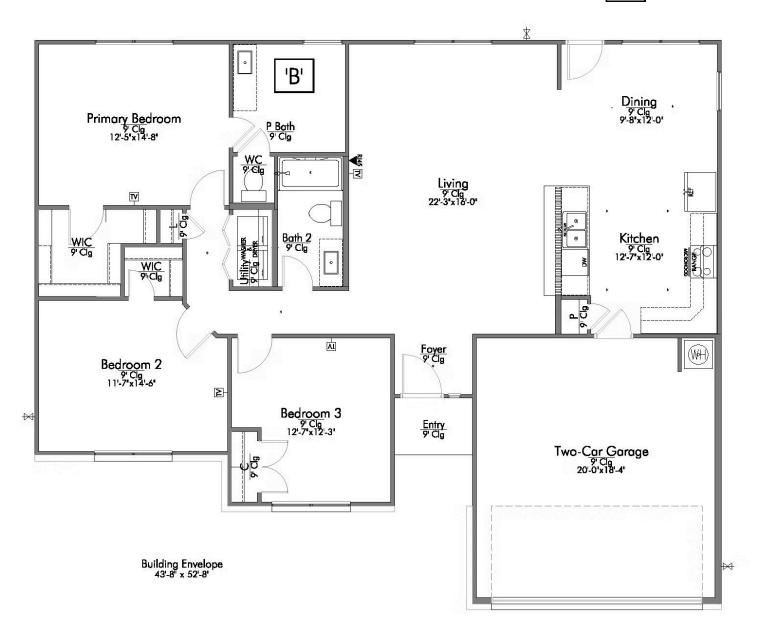

## The 1500

**Falls County** 

PRICE FROM:

\$224,900

1,548 Ft<sup>2</sup>

3 Bedrooms

2 Bathrooms

2 Car Garage

Some images shown may be from a previously built Stylecraft home of similar design. Actual options, colors, and selections may vary. Contact us for details!

Welcome to The 1500 by Stylecraft On Your Lot! Step into the foyer and be greeted by an inviting open common space. The kitchen, featuring a convenient peninsula with a sink, flows seamlessly into the dining room, which offers easy access to the backyard–perfect for indoor-outdoor living.