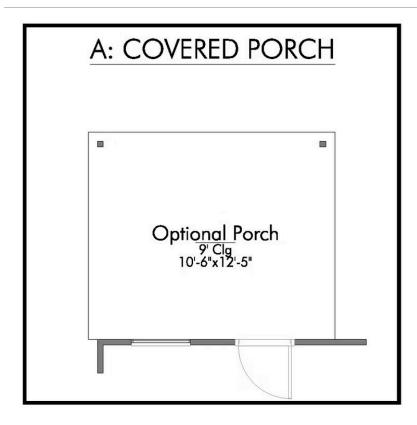

s County** 



PRICE FROM:

\$215,900

1,445 Ft<sup>2</sup>

3 Bedrooms

2 Bathrooms

🔁 2 Car Garage

Some images shown may be from a previously built Stylecraft home of similar design. Actual options, colors, and selections may vary. Contact us for details!

Introducing The 1422 by Stylecraft On Your Lot, a beautifully designed 3 bed, 2 bath home with a split floor plan for optimal privacy. The open common space features a modern kitchen with an island that flows into the dining and living areas, perfect for family gatherings.

Enjoy ample storage throughout, including walk-in closets in the secondary bedrooms, a welcoming entry closet, and a spacious pantry.











## The 1422 Falls County Community







Building Envelope 45'-9" x 44'-11"







## The 1422 Falls County Community