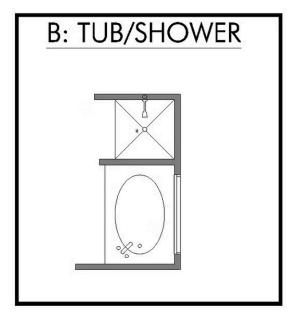

unty** 



PRICE FROM:

\$215,900

1,445 Ft<sup>2</sup>

3 Bedrooms

2 Bathrooms

🔁 2 Car Garage

Some images shown may be from a previously built Stylecraft home of similar design. Actual options, colors, and selections may vary. Contact us for details!

Introducing The 1422 by Stylecraft On Your Lot, a beautifully designed 3 bed, 2 bath home with a split floor plan for optimal privacy. The open common space features a modern kitchen with an island that flows into the dining and living areas, perfect for family gatherings.

Enjoy ample storage throughout, including walk-in closets in the secondary bedrooms, a welcoming entry closet, and a spacious pantry.











## The 1422 Falls County Community







Building Envelope 45'-9" x 44'-11"







## The 1422 Falls County Community