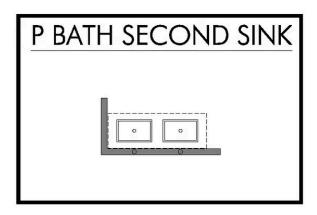

County** 



PRICE FROM:

\$215,900

1,445 Ft<sup>2</sup>

3 Bedrooms

2 Bathrooms

🔁 2 Car Garage

Some images shown may be from a previously built Stylecraft home of similar design. Actual options, colors, and selections may vary. Contact us for details!

Introducing The 1422 by Stylecraft On Your Lot, a beautifully designed 3 bed, 2 bath home with a split floor plan for optimal privacy. The open common space features a modern kitchen with an island that flows into the dining and living areas, perfect for family gatherings.

Enjoy ample storage throughout, including walk-in closets in the secondary bedrooms, a welcoming entry closet, and a spacious pantry.











## The 1422 Falls County Community







Building Envelope 45'-9" x 44'-11"







## The 1422 Falls County Community