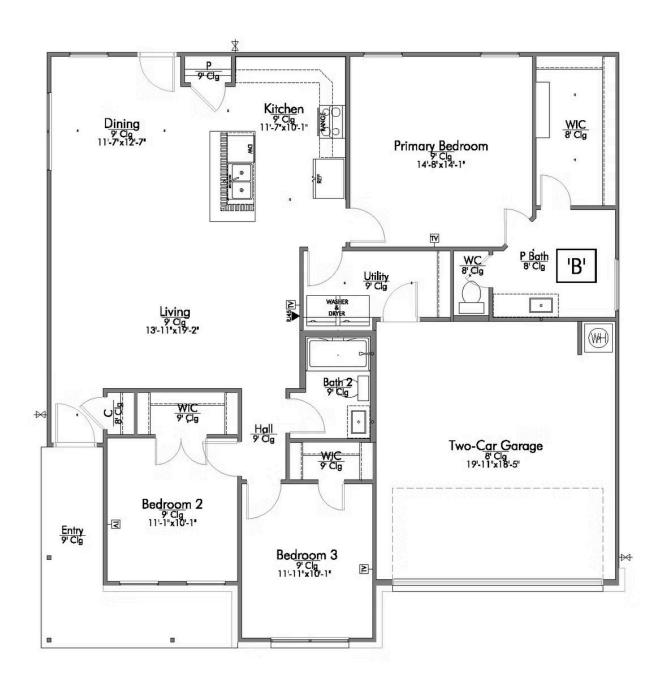

Some images shown may be from a previously built Stylecraft home of similar design. Actual options, colors, and selections may vary. Contact us for details!

Introducing The 1422 by Stylecraft On Your Lot, a beautifully designed 3 bed, 2 bath home with a split floor plan for optimal privacy. The open common space features a modern kitchen with an island that flows into the dining and living areas, perfect for family gatherings.

Enjoy ample storage throughout, including walk-in closets in the secondary bedrooms, a welcoming entry closet, and a spacious pantry.