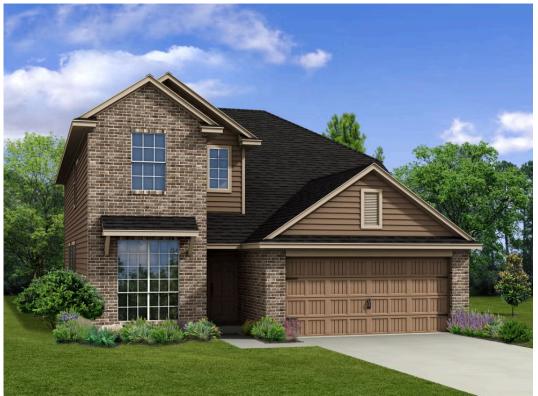

## The 2820

**Coryell County** 

PRICE FROM:

\$327,900

2,823 Ft<sup>2</sup>

5 Bedrooms

3.5 Bathrooms

🗀 2 Car Garage

Some images shown may be from a previously built Stylecraft home of similar design. Actual options, colors, and selections may vary. Contact us for details!

This floor plan is one of our favorites because of the way the layout perfectly combines functionality and style! With 4 bedrooms and 3.5 baths, this home is inviting and endearing, while still remaining elegant. We think you will love the way the kitchen looks out into the dining room and living room, how inviting the master bedroom is with its vaulted ceilings, and how spacious each closet in the home is. The utility room acts as a traditional mudroom, connecting the kitchen to the garage. In the kitchen you'll find one of the largest pantries in our portfolio – with plenty of built-in storage to feed everyone in your family. Upstairs you'll find 3 additional bedrooms, a large game room that can be converted into a 5th bedroom, and 2 additional full baths.