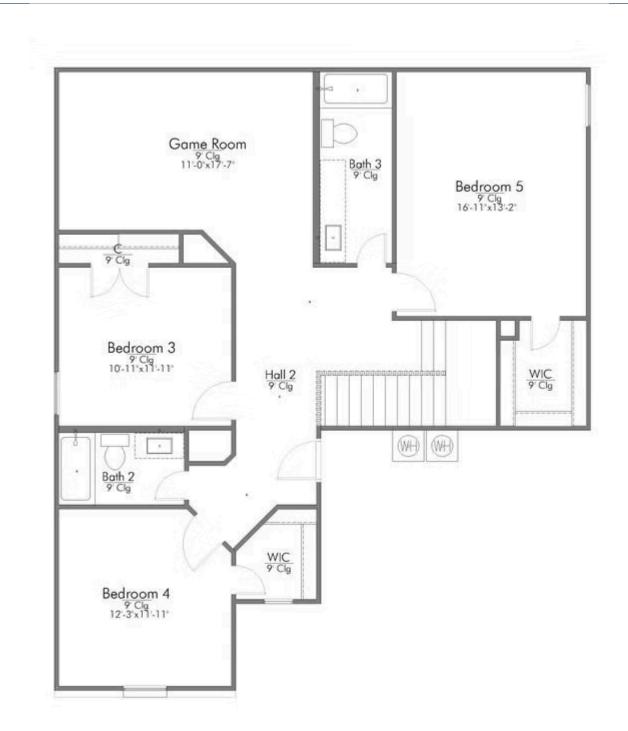

Some images shown may be from a previously built Stylecraft home of similar design. Actual options, colors, and selections may vary. Contact us for details!

This floor plan is one of our favorites because of the way the layout perfectly combines functionality and style! With 4 bedrooms and 3.5 baths, this home is inviting and endearing, while still remaining elegant. We think you will love the way the kitchen looks out into the dining room and living room, how inviting the master bedroom is with its vaulted ceilings, and how spacious each closet in the home is. The utility room acts as a traditional mudroom, connecting the kitchen to the garage. In the kitchen you'll find one of the largest pantries in our portfolio – with plenty of built-in storage to feed everyone in your family. Upstairs you'll find 3 additional bedrooms, a large game room that can be converted into a 5th bedroom, and 2 additional full baths.