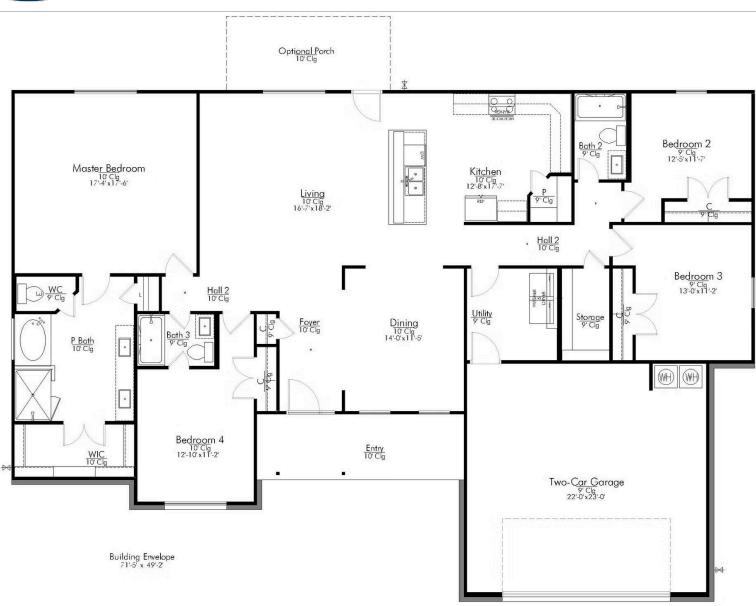

Step into the 2768, a beautifully designed home that balances openness with privacy to create the perfect space for family living and entertaining.

The large front porch welcomes you into a foyer. To your right, you'll find an open yet private dining room, cleverly positioned to maintain both elegance and functionality. From here, the home flows seamlessly into a spacious living room, offering plenty of space for relaxation and gatherings.

The kitchen, located just beyond the living room, is a chef's dream with an island, three-sided countertops, and a pantry conveniently located in the corner. This layout provides ample space for cooking, storage, and hosting.

Past the kitchen, a hallway leads to a utility room that connects to the garage, a generously sized storage room, two secondary bedrooms, and a shared full bathroom. This side of the home ensures convenience and practicality for family