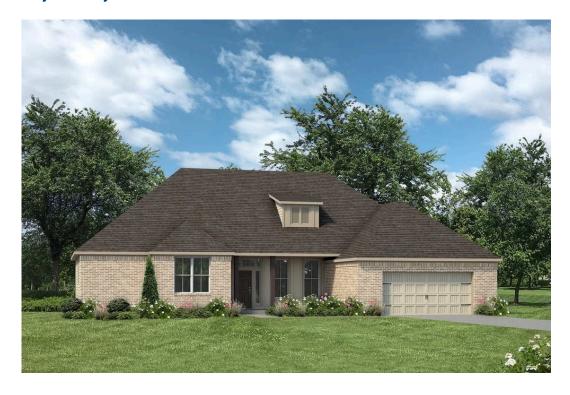

## The 2768

**Coryell County** 

PRICE FROM:

\$288,900

2,283 Ft<sup>2</sup>

4 Bedrooms

3 Bathrooms

2 Car Garage

Step into the 2768, a beautifully designed home that balances openness with privacy to create the perfect space for family living and entertaining.

The large front porch welcomes you into a foyer. To your right, you'll find an open yet private dining room, cleverly positioned to maintain both elegance and functionality. From here, the home flows seamlessly into a spacious living room, offering plenty of space for relaxation and gatherings.