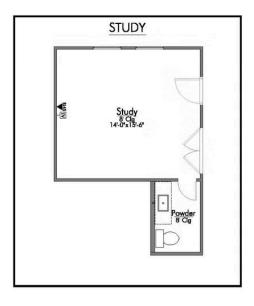

Here, culinary creativity flourishes, and a cozy breakfast nook invites you to savor leisurely moments. Journeying further, you'll discover the sanctuary of the primary bedroom. The expansive walk-in closet gracefully connects to a spacious utility room, offering practicality without sacrificing style. The 2560 boasts a versatile flex room, awaiting your personal touch.