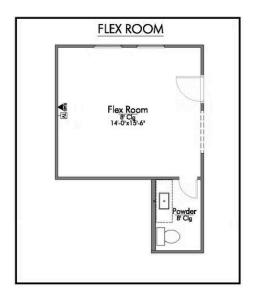

Here, culinary creativity flourishes, and a cozy breakfast nook invites you to savor leisurely moments. Journeying further, you'll discover the sanctuary of the primary bedroom. The expansive walk-in closet gracefully connects to a spacious utility room, offering practicality without sacrificing style. The 2560 boasts a versatile flex room, awaiting your personal touch.