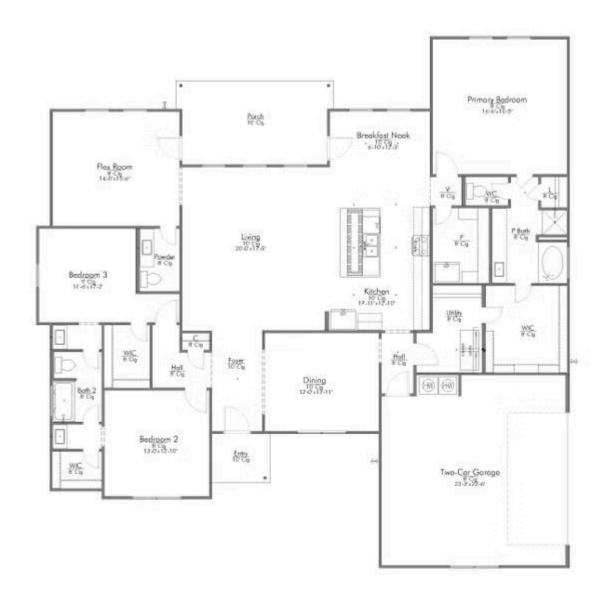

Some images shown may be from a previously built Stylecraft home of similar design. Actual options, colors, and selections may vary. Contact us for details!

Step into our inviting 2560 floor plan, where the kitchen island stands as a symbol of gathering, seamlessly blending with the open living space to foster connection and conversation.

Here, culinary creativity flourishes, and a cozy breakfast nook invites you to savor leisurely moments. Journeying further, you'll discover the sanctuary of the primary bedroom. The expansive walk-in closet gracefully connects to a spacious utility room, offering practicality without sacrificing style. The 2560 boasts a versatile flex room, awaiting your personal touch.