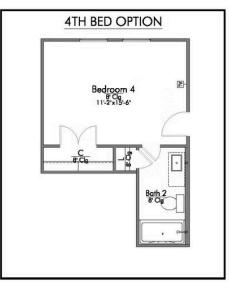

## The 2560

**Coryell County** 

PRICE FROM:

\$341,900

2,557 Ft<sup>2</sup>

3 Bedrooms

2.5 Bathrooms

2 Car Garage

Some images shown may be from a previously built Stylecraft home of similar design. Actual options, colors, and selections may vary. Contact us for details!

Step into our inviting 2560 floor plan, where the kitchen island stands as a symbol of gathering, seamlessly blending with the open living space to foster connection and conversation.

Here, culinary creativity flourishes, and a cozy breakfast nook invites you to savor leisurely moments. Journeying further, you'll discover the sanctuary of the primary bedroom. The expansive walk-in closet gracefully connects to a spacious utility room, offering practicality without sacrificing style. The 2560 boasts a versatile flex room, awaiting your personal touch.