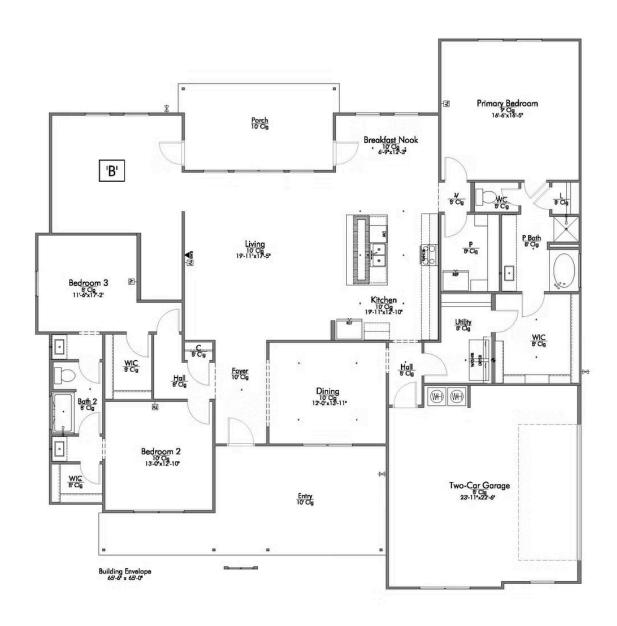

## The 2560

**Coryell County** 

PRICE FROM:

\$341,900

2,557 Ft<sup>2</sup>

3 Bedrooms

2.5 Bathrooms

2 Car Garage

Some images shown may be from a previously built Stylecraft home of similar design. Actual options, colors, and selections may vary. Contact us for details!

Step into our inviting 2560 floor plan, where the kitchen island stands as a symbol of gathering, seamlessly blending with the open living space to foster connection and conversation.

Here, culinary creativity flourishes, and a cozy breakfast nook invites you to savor leisurely moments. Journeying further, you'll discover the sanctuary of the primary bedroom. The expansive walk-in closet gracefully connects to a spacious utility room, offering practicality without sacrificing style. The 2560 boasts a versatile flex room, awaiting your personal touch.