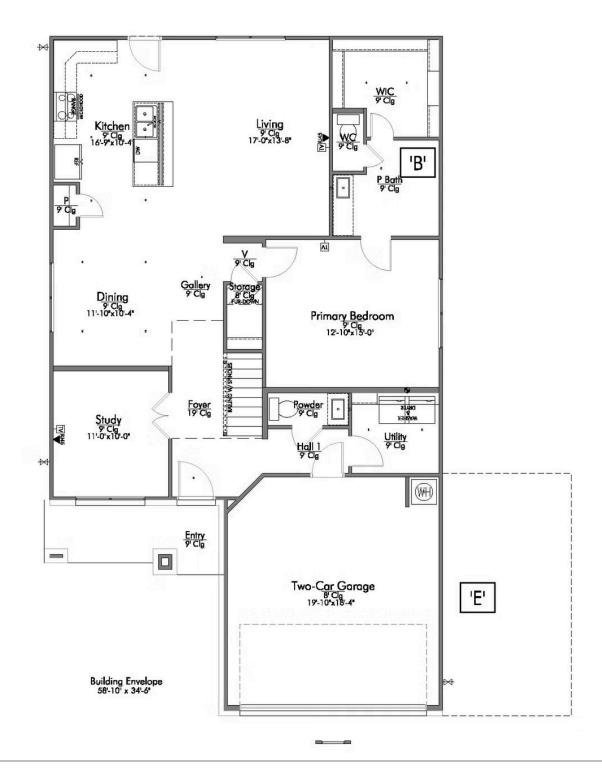

## The 2516 Coryell County Community

LOCATE:
1 EXTRA TV OUTLET

LOCATE:
1 EXTRA TV OUTLET

LOCATE:
1 EXTRA TV OUTLET