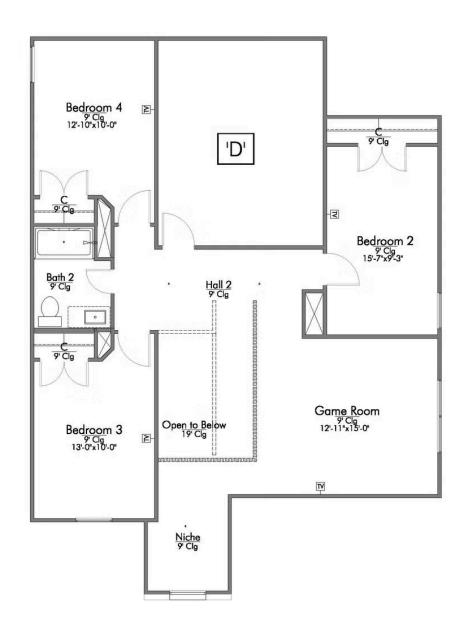

## The 2516

**Coryell County** 

PRICE FROM:

\$302,900

2,596 Ft<sup>2</sup>

4 Bedrooms

2.5 Bathrooms

2 Car Garage

## The 2516 Coryell County Community

## The 2516 Coryell County Community

LOCATE:
1 EXTRA TV OUTLET

LOCATE:
1 EXTRA TV OUTLET

LOCATE:
1 EXTRA TV OUTLET