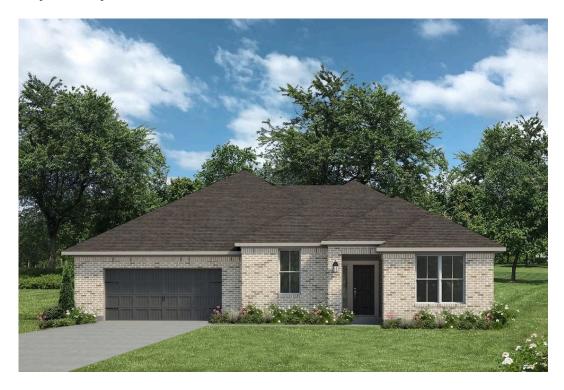

## The 2483

**Coryell County** 

PRICE FROM:

\$311,900

2,551 Ft<sup>2</sup>

4 Bedrooms

3 Bathrooms

🔁 2 Car Garage

Some images shown may be from a previously built Stylecraft home of similar design. Actual options, colors, and selections may vary. Contact us for details!

The charm and functionality of this 4 bedroom, 3 bath home is truly inviting. We love the luxurious feel of this one-story home. The abundant counter space and storage in the kitchen, which opens to your expansive and well-lit living room combine to create the perfect gathering space for your family. The galley-style hallway entrance leads you to the formal dining and through the living area you'll find the large covered back porch. Each bedroom is thoughtfully designed, to include large closets, and an additional ensuite bath. Your master suite is finished with dual walk-in closets, an oversized corner garden tub, and dual master vanities.