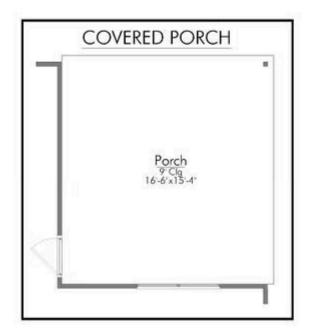

Some images shown may be from a previously built Stylecraft home of similar design. Actual options, colors, and selections may vary. Contact us for details!

The charm and functionality of this 4 bedroom, 3 bath home is truly inviting. We love the luxurious feel of this one-story home. The abundant counter space and storage in the kitchen, which opens to your expansive and well-lit living room combine to create the perfect gathering space for your family. The galley-style hallway entrance leads you to the formal dining and through the living area you'll find the large covered back porch. Each bedroom is thoughtfully designed, to include large closets, and an additional ensuite bath. Your master suite is finished with dual walk-in closets, an oversized corner garden tub, and dual master vanities.