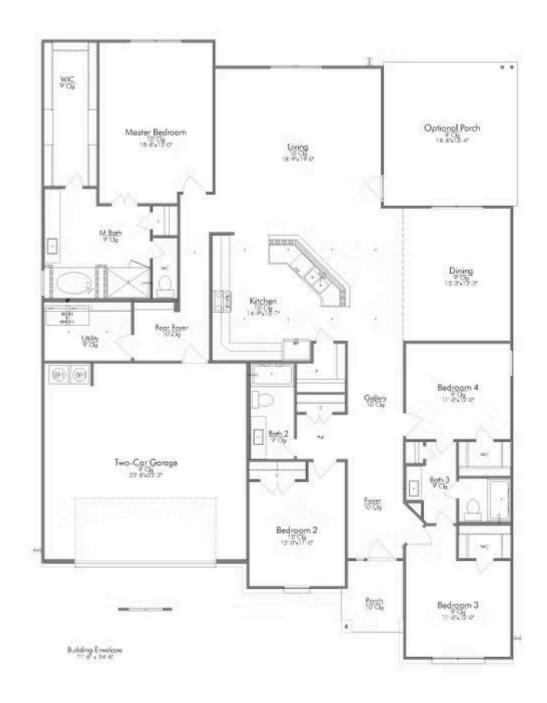

## The 2483

**Coryell County** 

PRICE FROM:

\$311,900

2,551 Ft<sup>2</sup>

4 Bedrooms

3 Bathrooms

🔁 2 Car Garage

Some images shown may be from a previously built Stylecraft home of similar design. Actual options, colors, and selections may vary. Contact us for details!

The charm and functionality of this 4 bedroom, 3 bath home is truly inviting. We love the luxurious feel of this one-story home. The abundant counter space and storage in the kitchen, which opens to your expansive and well-lit living room combine to create the perfect gathering space for your family. The galley-style hallway entrance leads you to the formal dining and through the living area you'll find the large covered back porch. Each bedroom is thoughtfully designed, to include large closets, and an additional ensuite bath. Your master suite is finished with dual walk-in closets, an oversized corner garden tub, and dual master vanities.