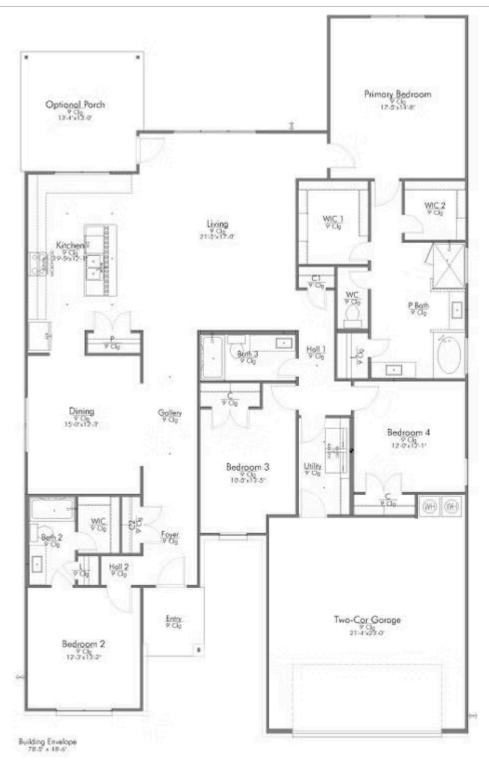

Some images shown may be from a previously built Stylecraft home of similar design. Actual options, colors, and selections may vary. Contact us for details!

Showcasing our 2478 floorplan! Our exquisite 4 bed, 3 bath floorplan exemplifies the perfect blend of style, functionality, and comfort. To entertain with ease, the 2478 boasts an open-concept living area that seamlessly integrates with the kitchen, providing an inviting space for family gatherings. The heart of the home is the kitchen, featuring a modern island that offers ample counter space for meal preparation and additional storage. Overlooking the formal dining room, the kitchen flows effortlessly into the spacious living area, creating a cohesive and welcoming environment.