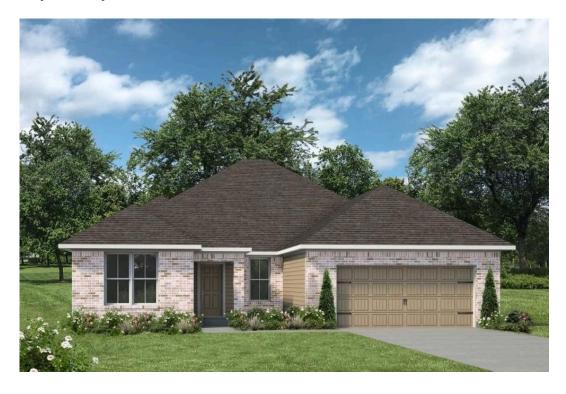

## The 2478

**Coryell County** 

PRICE FROM:

\$297,900

2,492 Ft<sup>2</sup>

4 Bedrooms

3 Bathrooms

a Car Garage

Some images shown may be from a previously built Stylecraft home of similar design. Actual options, colors, and selections may vary. Contact us for details!

Showcasing our 2478 floorplan! Our exquisite 4 bed, 3 bath floorplan exemplifies the perfect blend of style, functionality, and comfort. To entertain with ease, the 2478 boasts an open-concept living area that seamlessly integrates with the kitchen, providing an inviting space for family gatherings. The heart of the home is the kitchen, featuring a modern island that offers ample counter space for meal preparation and additional storage. Overlooking the formal dining room, the kitchen flows effortlessly into the spacious living area, creating a cohesive and welcoming environment.