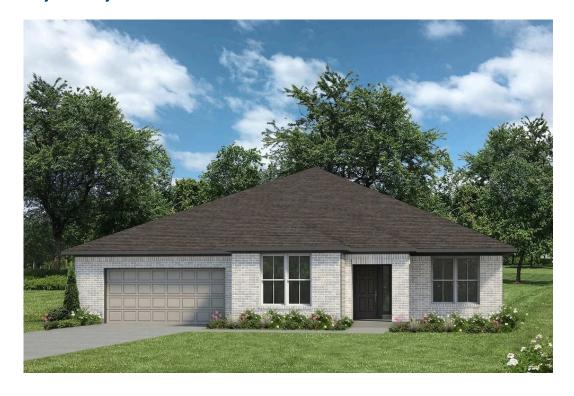

## The 2267

**Coryell County** 

PRICE FROM:

\$300,900

2,443 Ft<sup>2</sup>

4 Bedrooms

3 Bathrooms

2 Car Garage

Some images shown may be from a previously built Stylecraft home of similar design. Actual options, colors, and selections may vary. Contact us for details!

Featuring Stylecraft On Your Lot's 2287 floor plan! This spacious layout has four bedrooms and three bathrooms, with a unique fourth bedroom that boasts its own private bathroom, providing a perfect retreat.