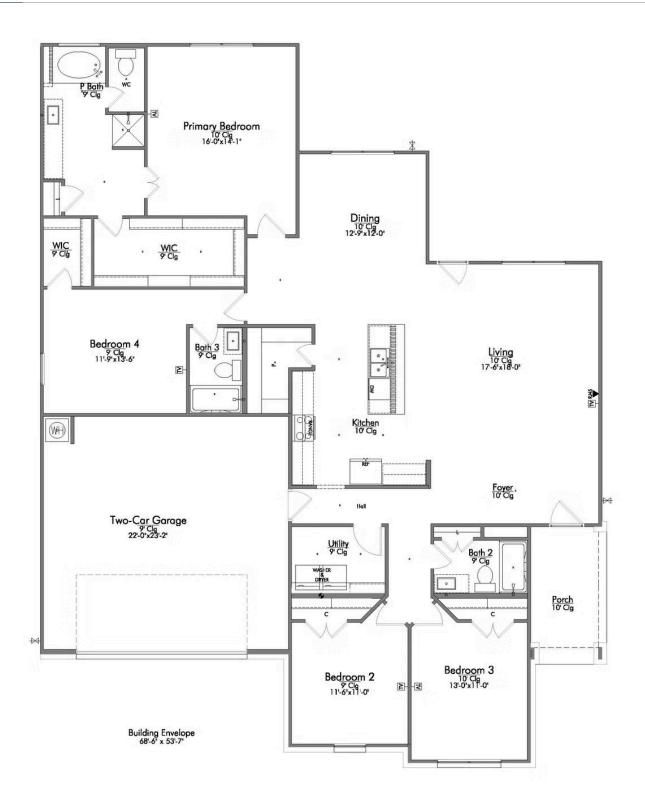

## The 2205

**Coryell County** 

PRICE FROM:

\$284,900

2,237 Ft<sup>2</sup>

4 Bedrooms

3 Bathrooms

2 Car Garage

Some images shown may be from a previously built home of similar design. Actual options, colors, and selections may vary. Contact us for details!

Prepare to be swept away by the luxurious and spacious one-story, 4 bedroom, 3 bath floor plan that will capture your heart. The intelligent design of this home maximizes the amount of living space available on a single floor. Step inside and be amazed by the open concept kitchen, living, and dining room combination which provides a stunning backdrop for entertaining and family gatherings. With a large center island, and walk-in pantry - the kitchen acts as the heart of this home.

The primary suite is a standout feature of this home. The abundance of natural light pouring in from the large windows creates a warm