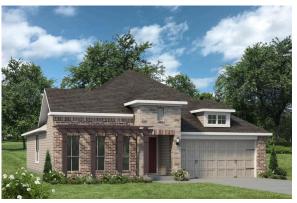

## The 1818

**Coryell County** 

PRICE FROM:

\$242,900

1,841 Ft<sup>2</sup>

3 Bedrooms

2 Bathrooms

2 Car Garage

Some images shown may be from a previously built Stylecraft home of similar design. Actual options, colors, and selections may vary. Contact us for details!

If charm and elegance are what you're looking for – Welcome home! A favorite of many, the 1818 has several features that make it stand out from the rest. From the moment you see the exterior, you're captivated. Interior features include dual living areas to use as you choose, a large kitchen with granite-topped island that is open through the dining and living room, stunning windows flowing with natural light, an optional study alcove, and a spacious primary suite.