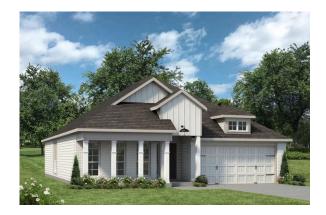

## The 1818

**Coryell County** 

PRICE FROM:

\$242,900

1,841 Ft<sup>2</sup>

3 Bedrooms

2 Bathrooms

2 Car Garage

Some images shown may be from a previously built Stylecraft home of similar design. Actual options, colors, and selections may vary. Contact us for details!

If charm and elegance are what you're looking for – Welcome home! A favorite of many, the 1818 has several features that make it stand out from the rest. From the moment you see the exterior, you're captivated. Interior features include dual living areas to use as you choose, a large kitchen with granite-topped island that is open through the dining and living room, stunning windows flowing with natural light, an optional study alcove, and a spacious primary suite.