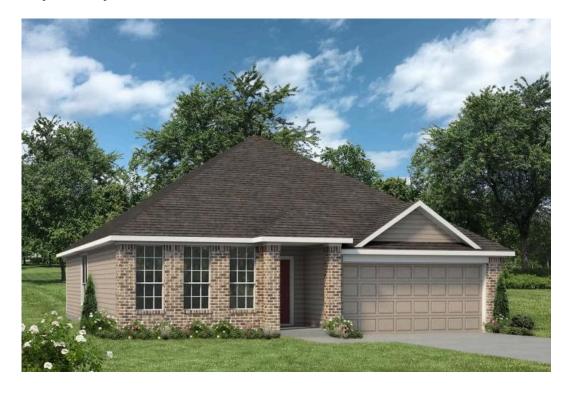

## The 1818

**Coryell County** 

PRICE FROM:

\$242,900

1,841 Ft<sup>2</sup>

3 Bedrooms

2 Bathrooms

2 Car Garage

Some images shown may be from a previously built Stylecraft home of similar design. Actual options, colors, and selections may vary. Contact us for details!

If charm and elegance are what you're looking for – Welcome home! A favorite of many, the 1818 has several features that make it stand out from the rest. From the moment you see the exterior, you're captivated. Interior features include dual living areas to use as you choose, a large kitchen with granite-topped island that is open through the dining and living room, stunning windows flowing with natural light, an optional study alcove, and a spacious primary suite.