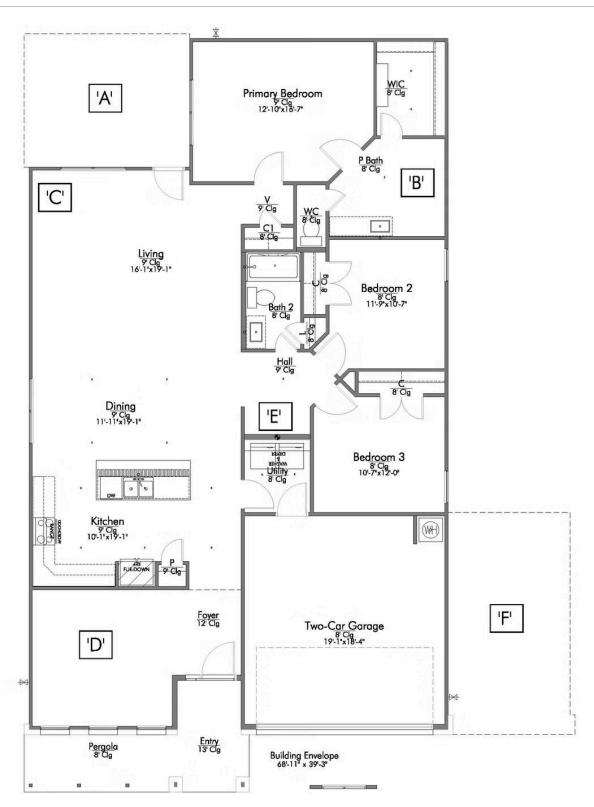

## The 1818

**Coryell County** 

PRICE FROM:

\$242,900

1,841 Ft<sup>2</sup>

3 Bedrooms

2 Bathrooms

2 Car Garage

Some images shown may be from a previously built Stylecraft home of similar design. Actual options, colors, and selections may vary. Contact us for details!

If charm and elegance are what you're looking for – Welcome home! A favorite of many, the 1818 has several features that make it stand out from the rest. From the moment you see the exterior, you're captivated. Interior features include dual living areas to use as you choose, a large kitchen with granite-topped island that is open through the dining and living room, stunning windows flowing with natural light, an optional study alcove, and a spacious primary suite.