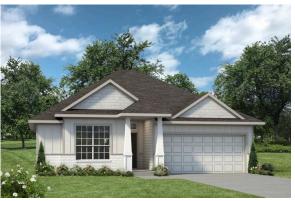

## The 1514

**Coryell County** 

PRICE FROM:

\$223,900

1,517 Ft<sup>2</sup>

3 Bedrooms

2 Bathrooms

2 Car Garage

Some images shown may be from a previously built Stylecraft home of similar design. Actual options, colors, and selections may vary. Contact us for details!

A popular choice among families seeking large gathering spaces and ample storage, the 1514 offers luxury living with 3 bedrooms and 2 baths. This beautiful home features large secondary bedrooms with walk-in closets. Open living, dining and kitchen provides abundant space, without all of the cost. Picture yourself washing your dishes as you look out your window as your children play after dinner. The primary bedroom suite is fit for a king-sized bed, and features a large walk-in closet.