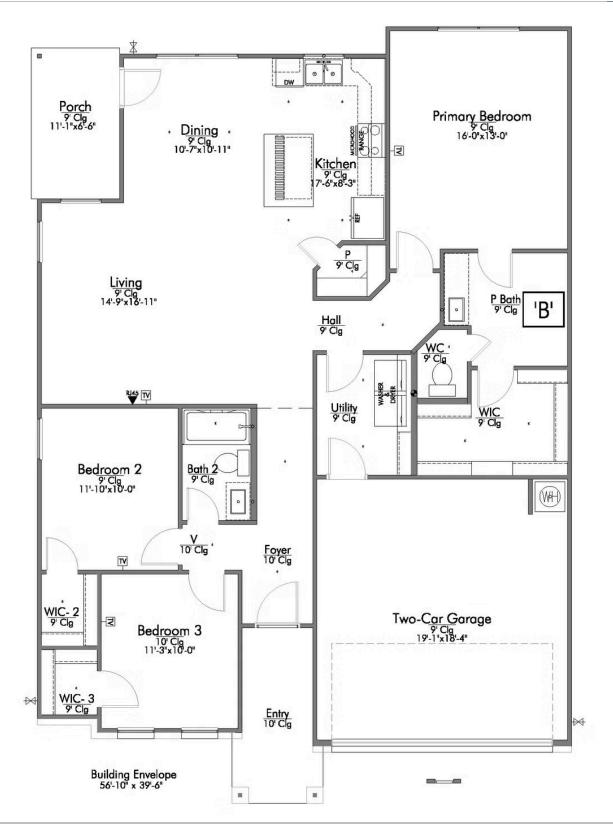

## The 1514

**Coryell County** 

PRICE FROM:

\$223,900

1,517 Ft<sup>2</sup>

3 Bedrooms

2 Bathrooms

2 Car Garage

Some images shown may be from a previously built Stylecraft home of similar design. Actual options, colors, and selections may vary. Contact us for details!

A popular choice among families seeking large gathering spaces and ample storage, the 1514 offers luxury living with 3 bedrooms and 2 baths. This beautiful home features large secondary bedrooms with walk-in closets. Open living, dining and kitchen provides abundant space, without all of the cost. Picture yourself washing your dishes as you look out your window as your children play after dinner. The primary bedroom suite is fit for a king-sized bed, and features a large walk-in closet.