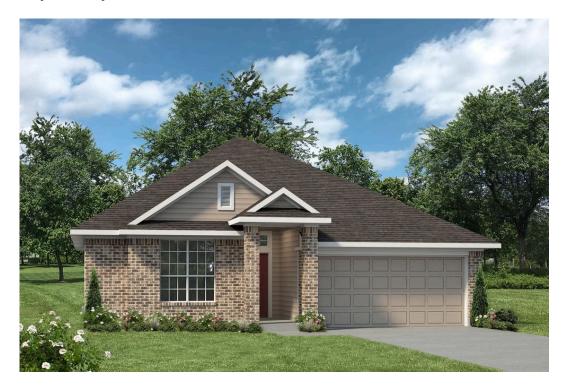

## The 1514

**Coryell County** 

PRICE FROM:

\$223,900

1,517 Ft<sup>2</sup>

3 Bedrooms

2 Bathrooms

2 Car Garage

Some images shown may be from a previously built Stylecraft home of similar design. Actual options, colors, and selections may vary. Contact us for details!

A popular choice among families seeking large gathering spaces and ample storage, the 1514 offers luxury living with 3 bedrooms and 2 baths. This beautiful home features large secondary bedrooms with walk-in closets. Open living, dining and kitchen provides abundant space, without all of the cost. Picture yourself washing your dishes as you look out your window as your children play after dinner. The primary bedroom suite is fit for a king-sized bed, and features a large walk-in closet.