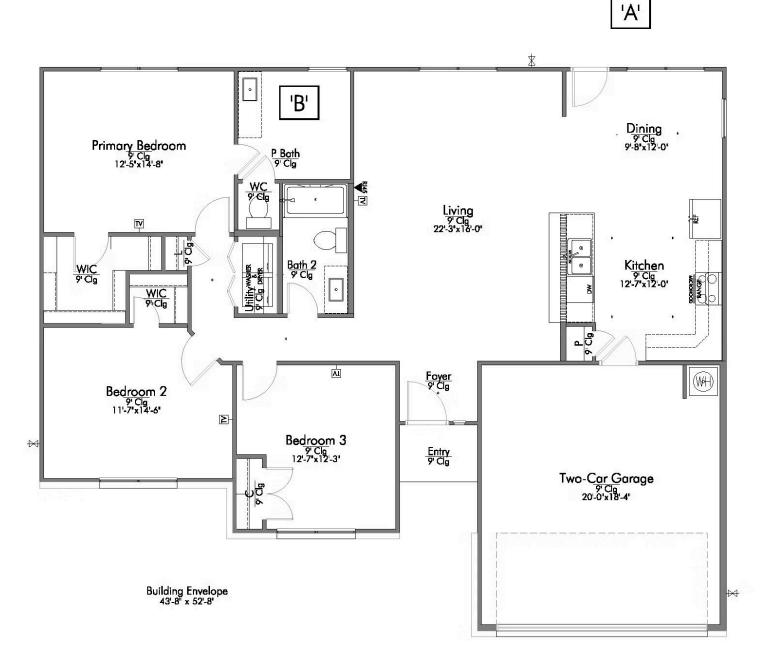

Welcome to The 1500 by Stylecraft On Your Lot! Step into the foyer and be greeted by an inviting open common space. The kitchen, featuring a convenient peninsula with a sink, flows seamlessly into the dining room, which offers easy access to the backyard–perfect for indoor-outdoor living.