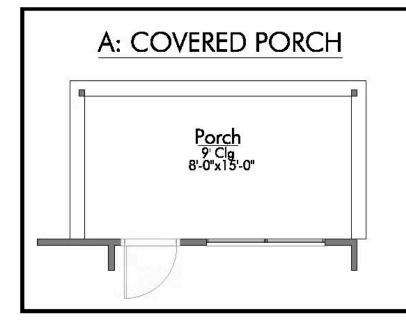

## The 1500 Coryell County

PRICE FROM: **\$224,900** 

Some images shown may be from a previously built Stylecraft home of similar design. Actual options, colors, and selections may vary. Contact us for details!

Welcome to The 1500 by Stylecraft On Your Lot! Step into the foyer and be greeted by an inviting open common space. The kitchen, featuring a convenient peninsula with a sink, flows seamlessly into the dining room, which offers easy access to the backyard–perfect for indoor-outdoor living.