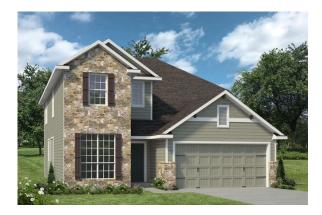

## The 2820

**Colorado County** 

PRICE FROM:

\$327,900

2,823 Ft<sup>2</sup>

**□** 5 Bedrooms

3.5 Bathrooms

🗎 2 Car Garage

Some images shown may be from a previously built Stylecraft home of similar design. Actual options, colors, and selections may vary. Contact us for details!

This floor plan is one of our favorites because of the way the layout perfectly combines functionality and style! With 4 bedrooms and 3.5 baths, this home is inviting and endearing, while still remaining elegant. We think you will love the way the kitchen looks out into the dining room and living room, how inviting the master bedroom is with its vaulted ceilings, and how spacious each closet in the home is. The utility room acts as a traditional mudroom, connecting the kitchen to the garage. In the kitchen you'll find one of the largest pantries in our portfolio – with plenty of built-in storage to feed everyone in your family. Upstairs you'll find 3 additional bedrooms, a large game room that can be converted into a 5th bedroom, and 2 additional full baths.