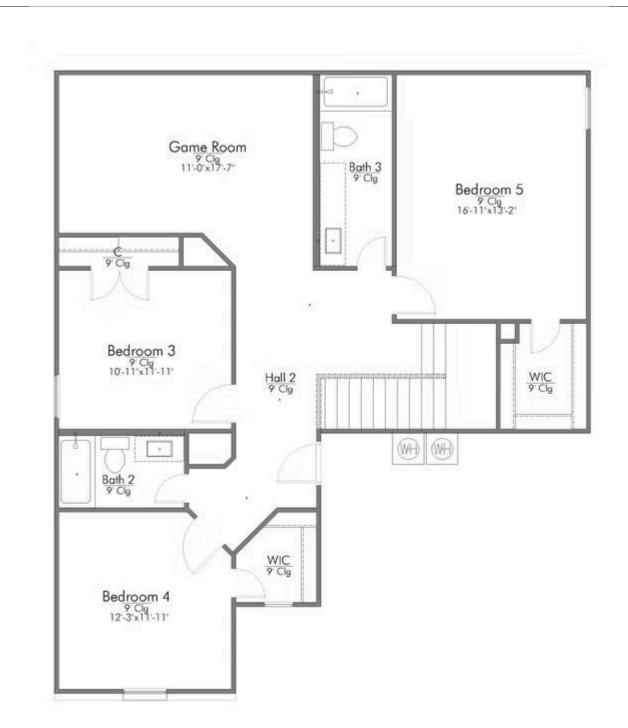

Some images shown may be from a previously built Stylecraft home of similar design. Actual options, colors, and selections may vary. Contact us for details!

This floor plan is one of our favorites because of the way the layout perfectly combines functionality and style! With 4 bedrooms and 3.5 baths, this home is inviting and endearing, while still remaining elegant. We think you will love the way the kitchen looks out into the dining room and living room, how inviting the master bedroom is with its vaulted ceilings, and how spacious each closet in the home is. The utility room acts as a traditional mudroom, connecting the kitchen to the garage. In the kitchen you'll find one of the largest pantries in our portfolio – with plenty of built-in storage to feed everyone in your family. Upstairs you'll find 3 additional bedrooms, a large game room that can be converted into a 5th bedroom, and 2 additional full baths.