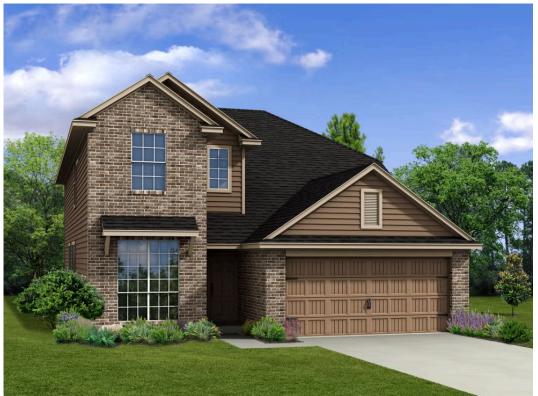

## The 2820

**Colorado County** 

PRICE FROM:

\$327,900

2,823 Ft<sup>2</sup>

**□** 5 Bedrooms

3.5 Bathrooms

🗎 2 Car Garage

Some images shown may be from a previously built Stylecraft home of similar design. Actual options, colors, and selections may vary. Contact us for details!

This floor plan is one of our favorites because of the way the layout perfectly combines functionality and style! With 4 bedrooms and 3.5 baths, this home is inviting and endearing, while still remaining elegant. We think you will love the way the kitchen looks out into the dining room and living room, how inviting the master bedroom is with its vaulted ceilings, and how spacious each closet in the home is. The utility room acts as a traditional mudroom, connecting the kitchen to the garage. In the kitchen you'll find one of the largest pantries in our portfolio – with plenty of built-in storage to feed everyone in your family. Upstairs you'll find 3 additional bedrooms, a large game room that can be converted into a 5th bedroom, and 2 additional full baths.