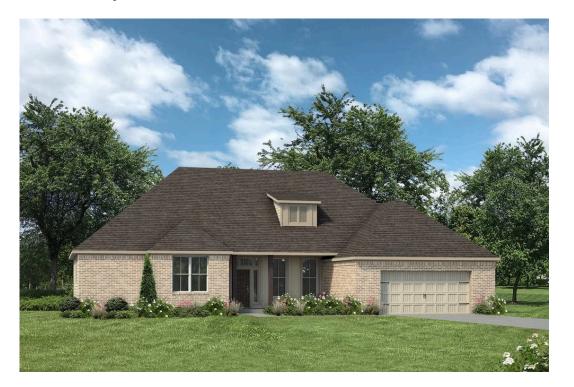

## The 2768 Colorado County

PRICE FROM: **\$288,900** 

Step into the 2768, a beautifully designed home that balances openness with privacy to create the perfect space for family living and entertaining.

The large front porch welcomes you into a foyer. To your right, you'll find an open yet private dining room, cleverly positioned to maintain both elegance and functionality. From here, the home flows seamlessly into a spacious living room, offering plenty of space for relaxation and gatherings.

The kitchen, located just beyond the living room, is a chef's dream with an island, three-sided countertops, and a pantry conveniently located in the corner. This layout provides ample space for cooking, storage, and hosting.

Past the kitchen, a hallway leads to a utility room that connects to the garage, a generously sized storage room, two secondary bedrooms, and a shared full bathroom. This side of the home ensures convenience and practicality for family