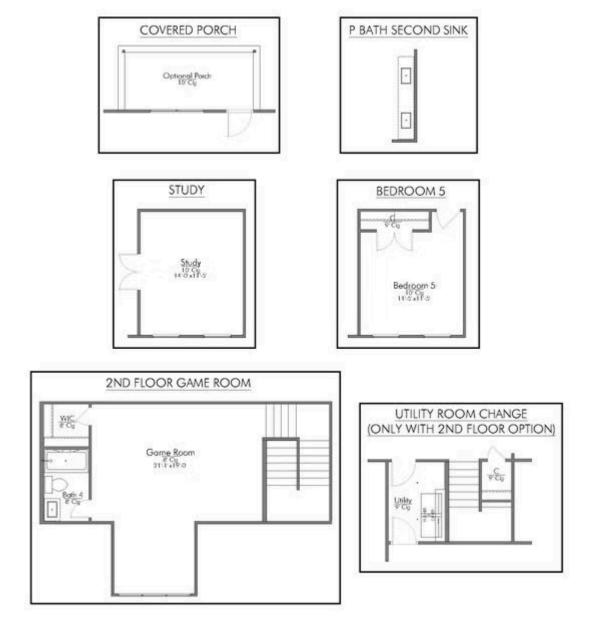

## The 2768 Colorado County

PRICE FROM: **\$288,900** 

Step into the 2768, a beautifully designed home that balances openness with privacy to create the perfect space for family living and entertaining.

The large front porch welcomes you into a foyer. To your right, you'll find an open yet private dining room, cleverly positioned to maintain both elegance and functionality. From here, the home flows seamlessly into a spacious living room, offering plenty of space for relaxation and gatherings.

The kitchen, located just beyond the living room, is a chef's dream with an island, three-sided countertops, and a pantry conveniently located in the corner. This layout provides ample space for cooking, storage, and hosting.

Past the kitchen, a hallway leads to a utility room that connects to the garage, a generously sized storage room, two secondary bedrooms, and a shared full bathroom. This side of the home ensures convenience and practicality for family