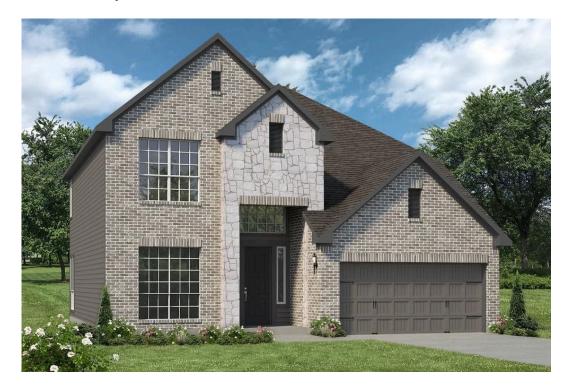

## The 2588

**Colorado County** 

PRICE FROM:

\$317,900

2,598 Ft<sup>2</sup>

4 Bedrooms

2.5 Bathrooms

🗎 2 Car Garage

Some images shown may be from a previously built Stylecraft home of similar design. Actual options, colors, and selections may vary. Contact us for details!

Looking to wow your visitors? You are instantly going to fall in love with this luxurious 4 bedroom, 2.5 bath home! The curb appeal of this home is to die for and the entrance to this home is truly stunning. Welcomed by an 8-foot door, you're immediately greeted by a grand 18-foot foyer. Once inside, you will be wowed by the spacious and thoughtful layout, a large utility room, and all of the natural light let in by the windows in the breakfast nook and living room. Also on the main floor is an oversized primary bedroom suite with a walk-in closet that dreams are made of. Upstairs, you will find spacious secondary bedrooms and a loft that your family will love.