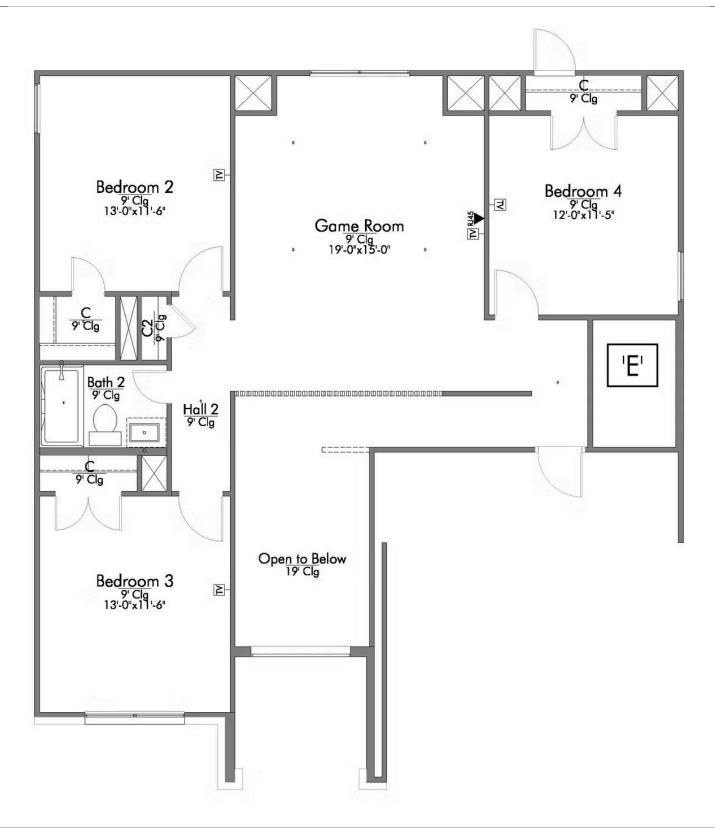

Some images shown may be from a previously built Stylecraft home of similar design. Actual options, colors, and selections may vary. Contact us for details!

Looking to wow your visitors? You are instantly going to fall in love with this luxurious 4 bedroom, 2.5 bath home! The curb appeal of this home is to die for and the entrance to this home is truly stunning. Welcomed by an 8-foot door, you're immediately greeted by a grand 18-foot foyer. Once inside, you will be wowed by the spacious and thoughtful layout, a large utility room, and all of the natural light let in by the windows in the breakfast nook and living room. Also on the main floor is an oversized primary bedroom suite with a walk-in closet that dreams are made of. Upstairs, you will find spacious secondary bedrooms and a loft that your family will love.