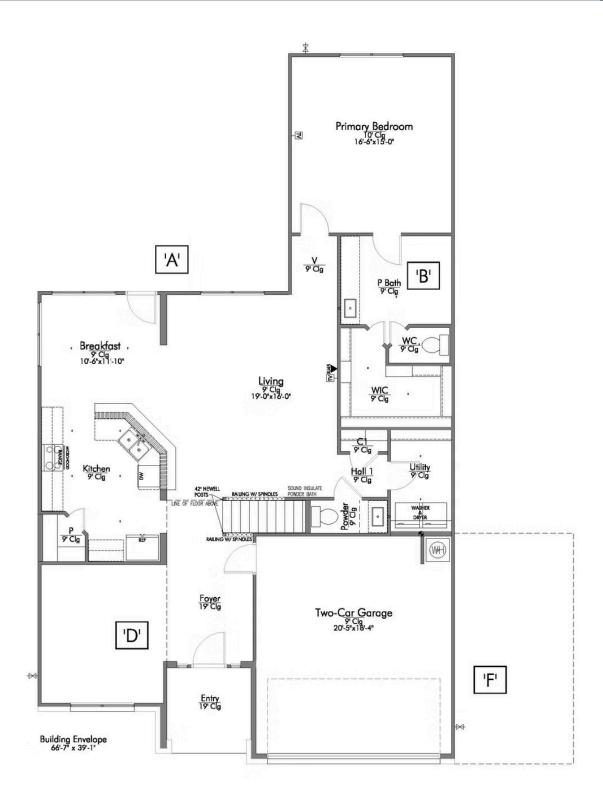

Some images shown may be from a previously built Stylecraft home of similar design. Actual options, colors, and selections may vary. Contact us for details!

Looking to wow your visitors? You are instantly going to fall in love with this luxurious 4 bedroom, 2.5 bath home! The curb appeal of this home is to die for and the entrance to this home is truly stunning. Welcomed by an 8-foot door, you're immediately greeted by a grand 18-foot foyer. Once inside, you will be wowed by the spacious and thoughtful layout, a large utility room, and all of the natural light let in by the windows in the breakfast nook and living room. Also on the main floor is an oversized primary bedroom suite with a walk-in closet that dreams are made of. Upstairs, you will find spacious secondary bedrooms and a loft that your family will love.