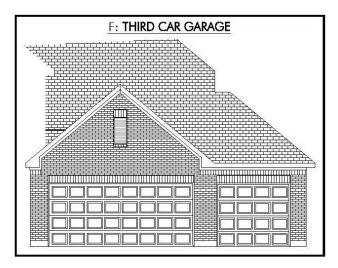

## The 2588

**Colorado County** 

PRICE FROM:

\$317,900

2,598 Ft<sup>2</sup>

4 Bedrooms

2.5 Bathrooms

🗎 2 Car Garage