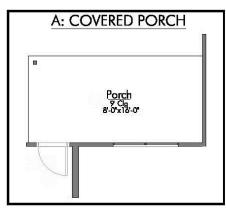

Some images shown may be from a previously built Stylecraft home of similar design. Actual options, colors, and selections may vary. Contact us for details!

Looking to wow your visitors? You are instantly going to fall in love with this luxurious 4 bedroom, 2.5 bath home! The curb appeal of this home is to die for and the entrance to this home is truly stunning. Welcomed by an 8-foot door, you're immediately greeted by a grand 18-foot foyer. Once inside, you will be wowed by the spacious and thoughtful layout, a large utility room, and all of the natural light let in by the windows in the breakfast nook and living room. Also on the main floor is an oversized primary bedroom suite with a walk-in closet that dreams are made of. Upstairs, you will find spacious secondary bedrooms and a loft that your family will love.