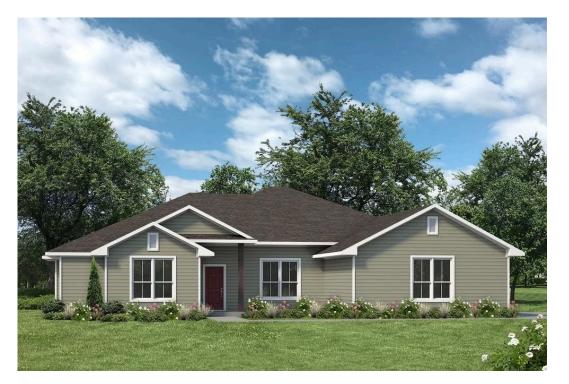

## The 2560 Colorado County

PRICE FROM: \$339,900

Some images shown may be from a previously built Stylecraft home of similar design. Actual options, colors, and selections may vary. Contact us for details!

Step into our inviting 2560 floor plan, where the kitchen island stands as a symbol of gathering, seamlessly blending with the open living space to foster connection and conversation.

Here, culinary creativity flourishes, and a cozy breakfast nook invites you to savor leisurely moments. Journeying further, you'll discover the sanctuary of the primary bedroom. The expansive walk-in closet gracefully connects to a spacious utility room, offering practicality without sacrificing style. The 2560 boasts a versatile flex room, awaiting your personal touch.