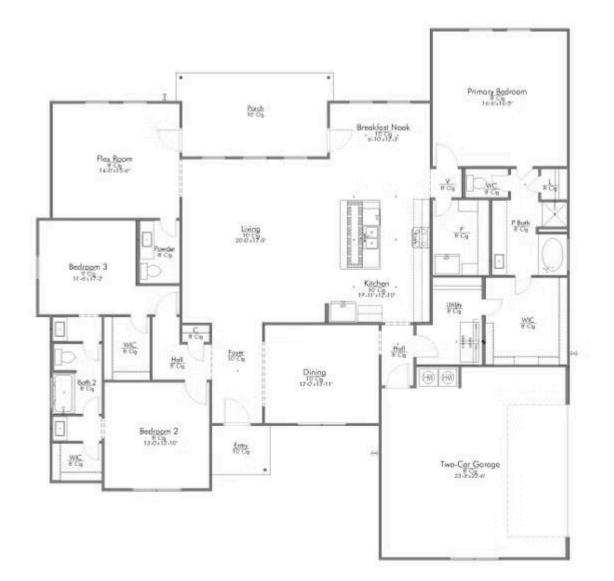

Step into our inviting 2560 floor plan, where the kitchen island stands as a symbol of gathering, seamlessly blending with the open living space to foster connection and conversation.

Here, culinary creativity flourishes, and a cozy breakfast nook invites you to savor leisurely moments. Journeying further, you'll discover the sanctuary of the primary bedroom. The expansive walk-in closet gracefully connects to a spacious utility room, offering practicality without sacrificing style. The 2560 boasts a versatile flex room, awaiting your personal touch.