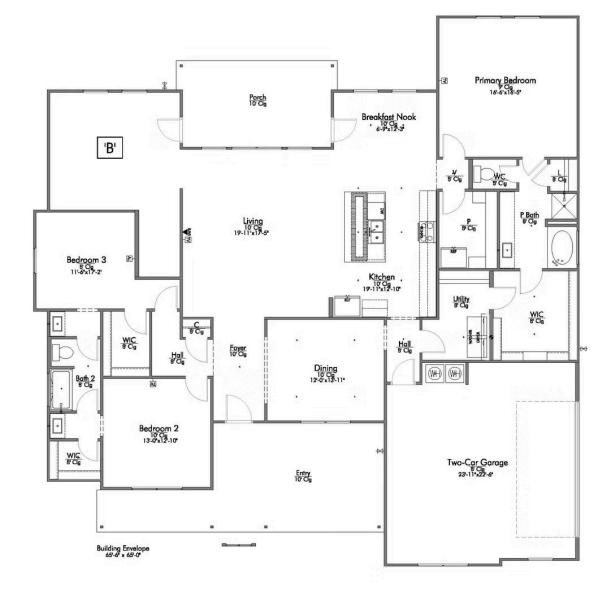

## The 2560 Colorado County

PRICE FROM: \$339,900

Some images shown may be from a previously built Stylecraft home of similar design. Actual options, colors, and selections may vary. Contact us for details!

Step into our inviting 2560 floor plan, where the kitchen island stands as a symbol of gathering, seamlessly blending with the open living space to foster connection and conversation.

Here, culinary creativity flourishes, and a cozy breakfast nook invites you to savor leisurely moments. Journeying further, you'll discover the sanctuary of the primary bedroom. The expansive walk-in closet gracefully connects to a spacious utility room, offering practicality without sacrificing style. The 2560 boasts a versatile flex room, awaiting your personal touch.