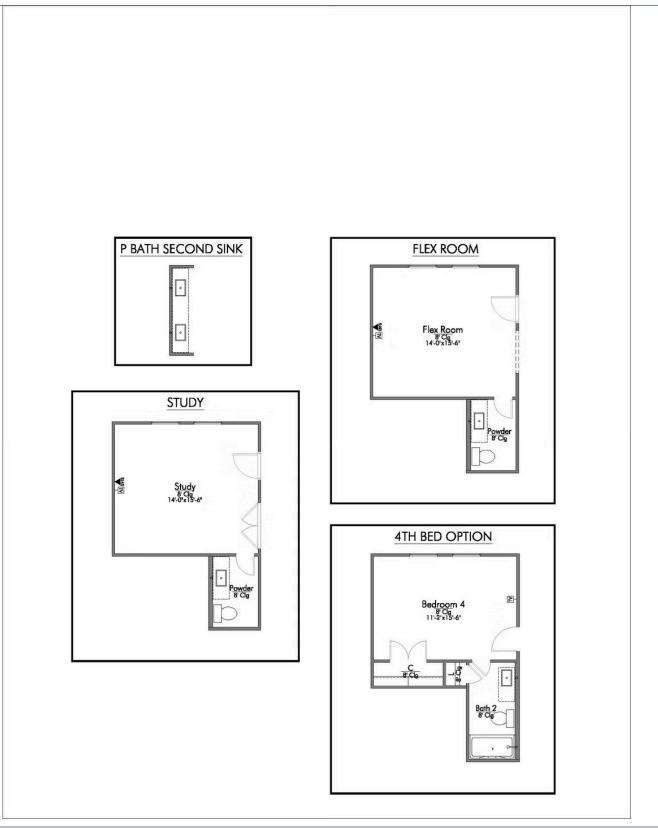

Step into our inviting 2560 floor plan, where the kitchen island stands as a symbol of gathering, seamlessly blending with the open living space to foster connection and conversation.

Here, culinary creativity flourishes, and a cozy breakfast nook invites you to savor leisurely moments. Journeying further, you'll discover the sanctuary of the primary bedroom. The expansive walk-in closet gracefully connects to a spacious utility room, offering practicality without sacrificing style. The 2560 boasts a versatile flex room, awaiting your personal touch.