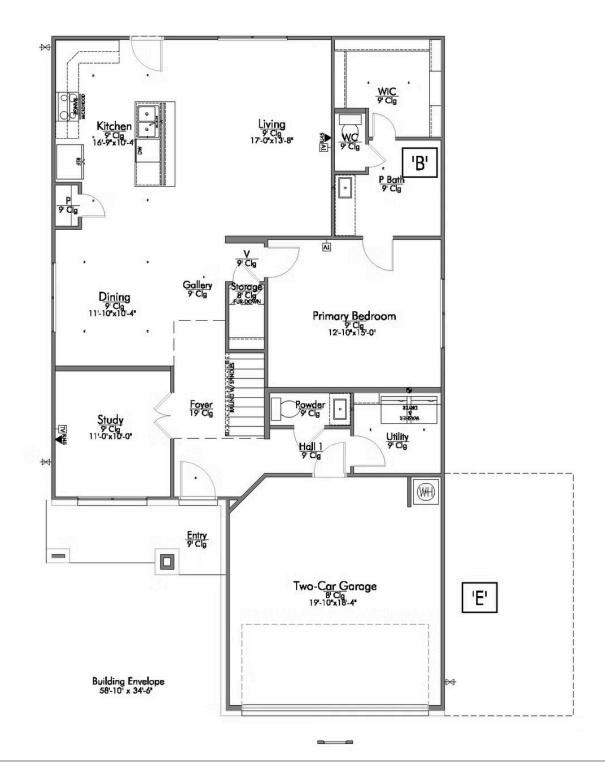

## The 2516 Colorado County Community

## The 2516 Colorado County Community

LOCATE:
1 EXTRA TV OUTLET

LOCATE:
1 EXTRA TV OUTLET

LOCATE:
1 EXTRA TV OUTLET