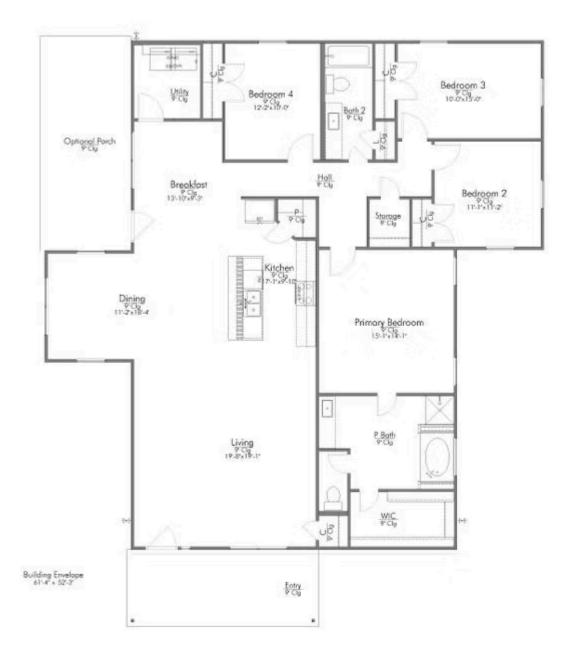

## The 2036 Colorado County

PRICE FROM: **\$243,900** 

|    | 2,142 Ft <sup>2</sup> |
|----|-----------------------|
| ⁰□ | 4 Bedrooms            |
| P  | 2 Bathrooms           |

Step into the 2036, a thoughtfully designed home that perfectly blends spaciousness, functionality, and comfort. Upon entry, you are welcomed into a large, open living area featuring a convenient coat closet tucked into the corner, offering easy storage.

The living space flows seamlessly into a bright dining area, which opens to a well-equipped kitchen. The kitchen boasts an island with a built-in sink, plenty of counter space for meal prep, and a corner pantry for added storage. Beyond the kitchen and dining area is a cozy breakfast nook with direct access to the backyard, perfect for enjoying your morning coffee or entertaining guests. Adjacent to the breakfast nook, you'll find a walk-in utility room for added convenience.