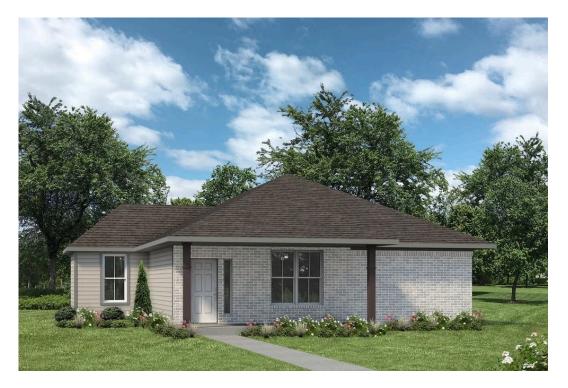

## The 2036 Colorado County

PRICE FROM: **\$243,900** 

|    | 2,142 Ft <sup>2</sup> |
|----|-----------------------|
| ⁰□ | 4 Bedrooms            |
| P  | 2 Bathrooms           |

Step into the 2036, a thoughtfully designed home that perfectly blends spaciousness, functionality, and comfort. Upon entry, you are welcomed into a large, open living area featuring a convenient coat closet tucked into the corner, offering easy storage.

The living space flows seamlessly into a bright dining area, which opens to a well-equipped kitchen. The kitchen boasts an island with a built-in sink, plenty of counter space for meal prep, and a corner pantry for added storage. Beyond the kitchen and dining area is a cozy breakfast nook with direct access to the backyard, perfect for enjoying your morning coffee or entertaining guests. Adjacent to the breakfast nook, you'll find a walk-in utility room for added convenience.