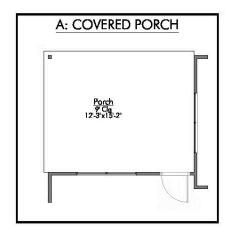

## The 1818

**Colorado County** 

PRICE FROM:

\$240,900

1,841 Ft<sup>2</sup>

3 Bedrooms

2 Bathrooms

2 Car Garage

Some images shown may be from a previously built Stylecraft home of similar design. Actual options, colors, and selections may vary. Contact us for details!

If charm and elegance are what you're looking for – Welcome home! A favorite of many, the 1818 has several features that make it stand out from the rest. From the moment you see the exterior, you're captivated. Interior features include dual living areas to use as you choose, a large kitchen with granite-topped island that is open through the dining and living room, stunning windows flowing with natural light, an optional study alcove, and a spacious primary suite.