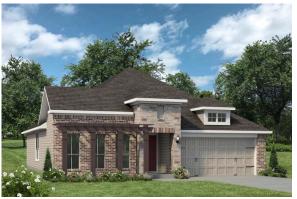

## The 1818

**Colorado County** 

PRICE FROM:

\$240,900

1,841 Ft<sup>2</sup>

3 Bedrooms

2 Bathrooms

2 Car Garage

Some images shown may be from a previously built Stylecraft home of similar design. Actual options, colors, and selections may vary. Contact us for details!

If charm and elegance are what you're looking for – Welcome home! A favorite of many, the 1818 has several features that make it stand out from the rest. From the moment you see the exterior, you're captivated. Interior features include dual living areas to use as you choose, a large kitchen with granite-topped island that is open through the dining and living room, stunning windows flowing with natural light, an optional study alcove, and a spacious primary suite.