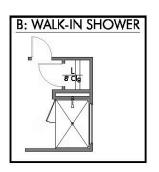

## The 1818

**Colorado County** 

PRICE FROM:

\$240,900

1,841 Ft<sup>2</sup>

3 Bedrooms

2 Bathrooms

2 Car Garage

Some images shown may be from a previously built Stylecraft home of similar design. Actual options, colors, and selections may vary. Contact us for details!

If charm and elegance are what you're looking for – Welcome home! A favorite of many, the 1818 has several features that make it stand out from the rest. From the moment you see the exterior, you're captivated. Interior features include dual living areas to use as you choose, a large kitchen with granite-topped island that is open through the dining and living room, stunning windows flowing with natural light, an optional study alcove, and a spacious primary suite.