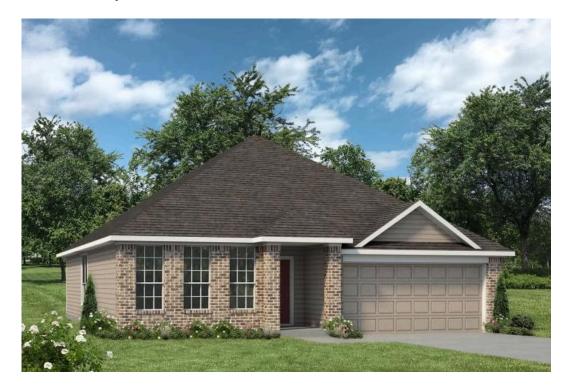

## The 1818

**Colorado County** 

PRICE FROM:

\$240,900

1,841 Ft<sup>2</sup>

3 Bedrooms

2 Bathrooms

2 Car Garage

Some images shown may be from a previously built Stylecraft home of similar design. Actual options, colors, and selections may vary. Contact us for details!

If charm and elegance are what you're looking for – Welcome home! A favorite of many, the 1818 has several features that make it stand out from the rest. From the moment you see the exterior, you're captivated. Interior features include dual living areas to use as you choose, a large kitchen with granite-topped island that is open through the dining and living room, stunning windows flowing with natural light, an optional study alcove, and a spacious primary suite.