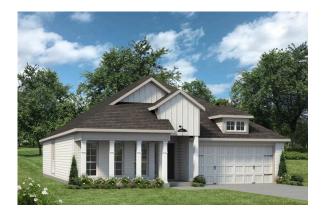

## The 1818

**Colorado County** 

PRICE FROM:

\$240,900

1,841 Ft<sup>2</sup>

3 Bedrooms

2 Bathrooms

2 Car Garage

Some images shown may be from a previously built Stylecraft home of similar design. Actual options, colors, and selections may vary. Contact us for details!

If charm and elegance are what you're looking for – Welcome home! A favorite of many, the 1818 has several features that make it stand out from the rest. From the moment you see the exterior, you're captivated. Interior features include dual living areas to use as you choose, a large kitchen with granite-topped island that is open through the dining and living room, stunning windows flowing with natural light, an optional study alcove, and a spacious primary suite.