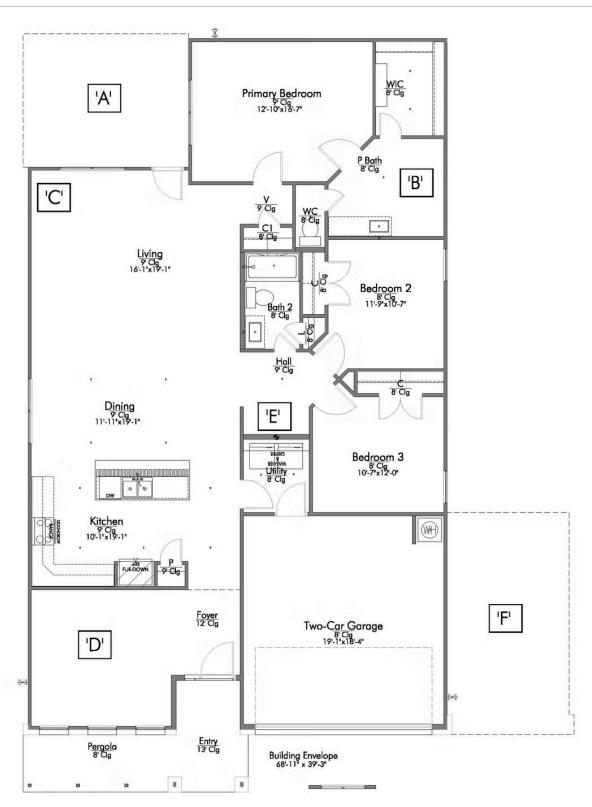

## The 1818

**Colorado County** 

PRICE FROM:

\$240,900

1,841 Ft<sup>2</sup>

3 Bedrooms

2 Bathrooms

2 Car Garage

Some images shown may be from a previously built Stylecraft home of similar design. Actual options, colors, and selections may vary. Contact us for details!

If charm and elegance are what you're looking for – Welcome home! A favorite of many, the 1818 has several features that make it stand out from the rest. From the moment you see the exterior, you're captivated. Interior features include dual living areas to use as you choose, a large kitchen with granite-topped island that is open through the dining and living room, stunning windows flowing with natural light, an optional study alcove, and a spacious primary suite.