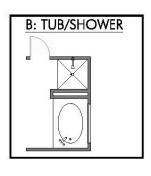

## The 1818

**Colorado County** 

PRICE FROM:

\$240,900

1,841 Ft<sup>2</sup>

3 Bedrooms

2 Bathrooms

2 Car Garage

Some images shown may be from a previously built Stylecraft home of similar design. Actual options, colors, and selections may vary. Contact us for details!

If charm and elegance are what you're looking for – Welcome home! A favorite of many, the 1818 has several features that make it stand out from the rest. From the moment you see the exterior, you're captivated. Interior features include dual living areas to use as you choose, a large kitchen with granite-topped island that is open through the dining and living room, stunning windows flowing with natural light, an optional study alcove, and a spacious primary suite.