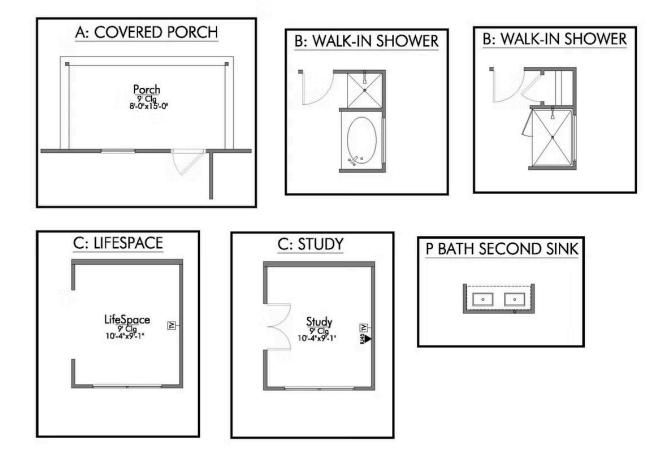

Welcome to the 1601 by Stylecraft On Your Lot! This charming 3 bed, 2 bath home starts with a covered front porch and a welcoming foyer that opens to a versatile Life Space–ideal for a home office, craft room, or play area. The opportunities for this space are plentiful! Choose what works best for your lifestyle.