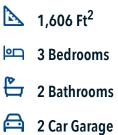

Welcome to the 1601 by Stylecraft On Your Lot! This charming 3 bed, 2 bath home starts with a covered front porch and a welcoming foyer that opens to a versatile Life Space–ideal for a home office, craft room, or play area. The opportunities for this space are plentiful! Choose what works best for your lifestyle.