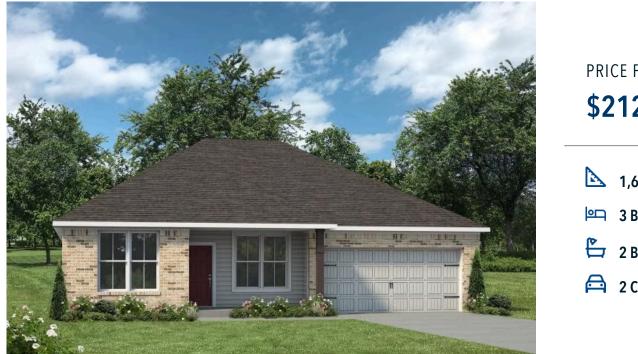

## The 1601 Colorado County

PRICE FROM: **\$212,900** 

Some images shown may be from a previously built Stylecraft home of similar design. Actual options, colors, and selections may vary. Contact us for details!

Welcome to the 1601 by Stylecraft On Your Lot! This charming 3 bed, 2 bath home starts with a covered front porch and a welcoming foyer that opens to a versatile Life Space–ideal for a home office, craft room, or play area. The opportunities for this space are plentiful! Choose what works best for your lifestyle.