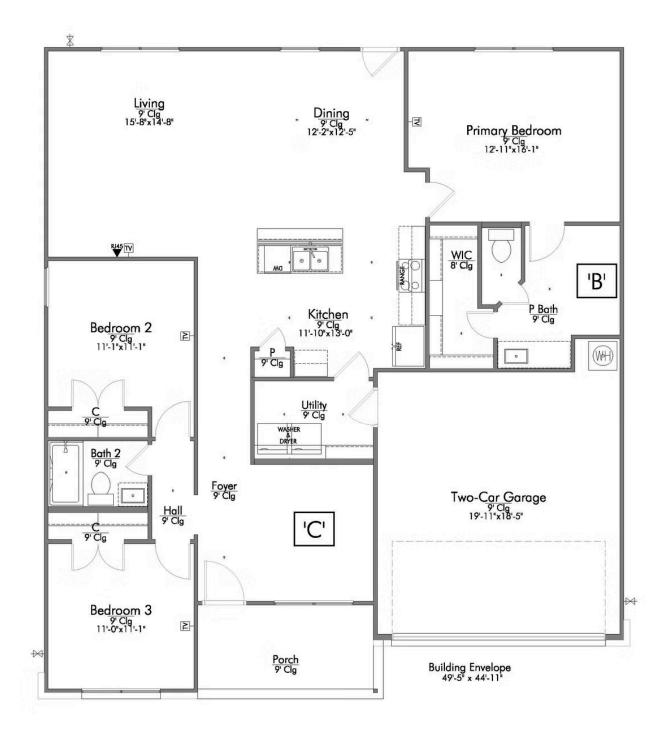

Welcome to the 1601 by Stylecraft On Your Lot! This charming 3 bed, 2 bath home starts with a covered front porch and a welcoming foyer that opens to a versatile Life Space–ideal for a home office, craft room, or play area. The opportunities for this space are plentiful! Choose what works best for your lifestyle.

In continuous effort by Stylecraft Builders to improve the quality of your home, we reserve the right to change features, prices, plans and specifications without notice. Floorplans and elevation renderings are artists' conceptiions only. Significant changes may be made during or after the construction of the model homes. Stylecraft Builders reserves the right to modify, relocate or eliminate any or all of the features, specifications, plan utilities, design or shape thereof, all without notice or obligations to any purchaser. Price range reflects base price only. Location premiums will be charged for certain locations and are not included in the base price of the home. Additional association fees may apply. Other fees may also apply. Amenities are proposed and planned or may be under construction. All square footages are approximate square footages of the total livable space. Water heater location deemed per city municipality code. Please see your onsite sales associate for additional information and more details. © 2022 Stylecraft Builders.