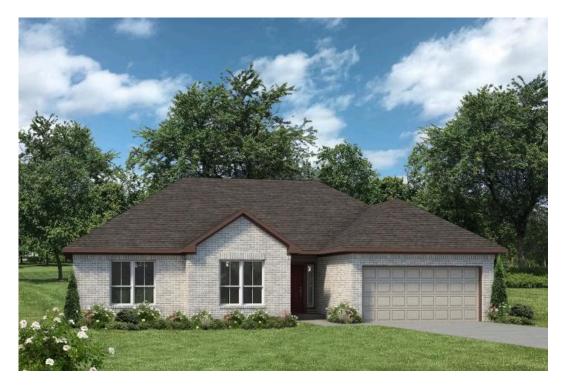

## The 1500 Colorado County

PRICE FROM: **\$222,900** 

|    | 1,548 Ft <sup>2</sup> |
|----|-----------------------|
| ⁰□ | 3 Bedrooms            |
| ß  | 2 Bathrooms           |
| A  | 2 Car Garage          |

Some images shown may be from a previously built Stylecraft home of similar design. Actual options, colors, and selections may vary. Contact us for details!

Welcome to The 1500 by Stylecraft On Your Lot! Step into the foyer and be greeted by an inviting open common space. The kitchen, featuring a convenient peninsula with a sink, flows seamlessly into the dining room, which offers easy access to the backyard–perfect for indoor-outdoor living.