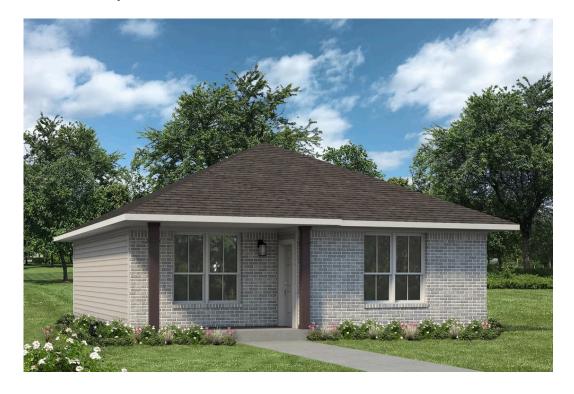

## The 1033

**Colorado County** 

PRICE FROM:

\$172,900

1,033 Ft<sup>2</sup>

2 Bedrooms

1 Bathrooms

Some images shown may be from a previously built Stylecraft home of similar design. Actual options, colors, and selections may vary. Contact us for details!

Thoughtfully designed and perfectly sized, The 1033 offers 1,033 square feet of smart living space tailored for versatility and comfort. This 2-bedroom, 1-bathroom home is ideal for small families, young professionals, or those looking to build a charming casita on recreational land, whether it's for weekends at the ranch, hunting trips, or hosting guests.