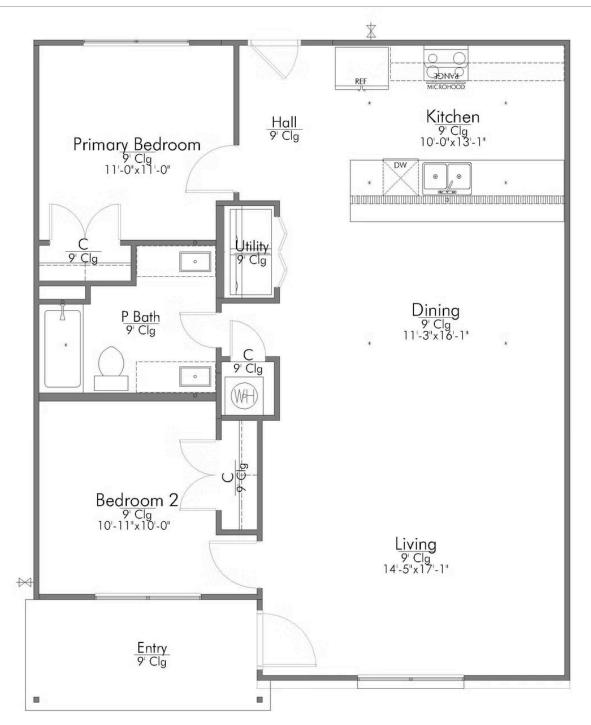

Upon entry, you're welcomed into an open-concept living and dining area that flows seamlessly into the kitchen, creating a warm and

## The 1033 Colorado County Community

Building Envelope 37'-10" x 30'-9"