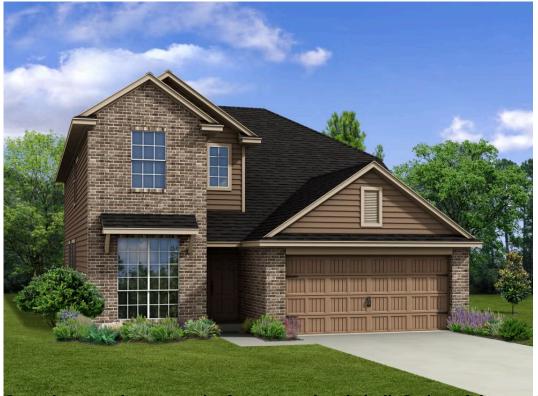

## The 2820

**Burleson County** 

PRICE FROM:

\$327,900

2,823 Ft<sup>2</sup>

**□** 5 Bedrooms

3.5 Bathrooms

🗎 2 Car Garage

Some images shown may be from a previously built Stylecraft home of similar design. Actual options, colors, and selections may vary. Contact us for details!

This floor plan is one of our favorites because of the way the layout perfectly combines functionality and style! With 4 bedrooms and 3.5 baths, this home is inviting and endearing, while still remaining elegant. We think you will love the way the kitchen looks out into the dining room and living room, how inviting the master bedroom is with its vaulted ceilings, and how spacious each closet in the home is. The utility room acts as a traditional mudroom, connecting the kitchen to the garage. In the kitchen you'll find one of the largest pantries in our portfolio – with plenty of built-in storage to feed everyone in your family. Upstairs you'll find 3 additional bedrooms, a large game room that can be converted into a 5th bedroom, and 2 additional full baths.