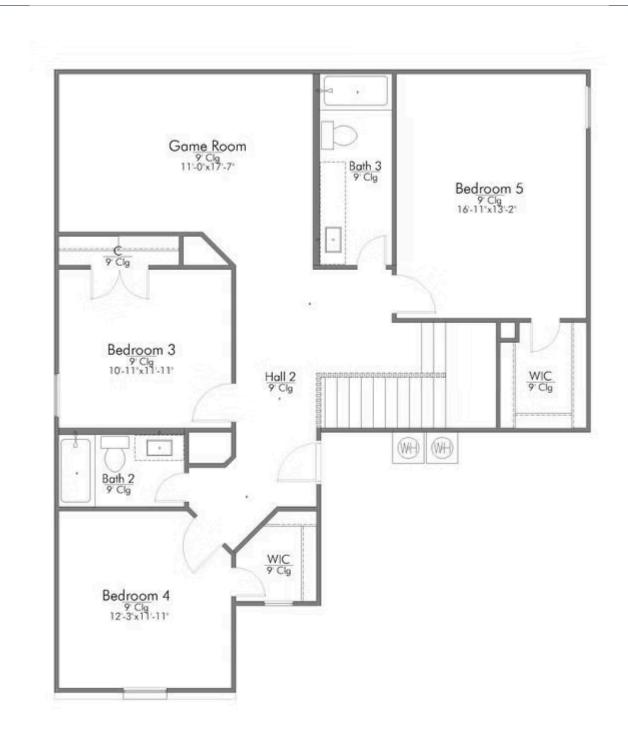

Some images shown may be from a previously built Stylecraft home of similar design. Actual options, colors, and selections may vary. Contact us for details!

This floor plan is one of our favorites because of the way the layout perfectly combines functionality and style! With 4 bedrooms and 3.5 baths, this home is inviting and endearing, while still remaining elegant. We think you will love the way the kitchen looks out into the dining room and living room, how inviting the master bedroom is with its vaulted ceilings, and how spacious each closet in the home is. The utility room acts as a traditional mudroom, connecting the kitchen to the garage. In the kitchen you'll find one of the largest pantries in our portfolio – with plenty of built-in storage to feed everyone in your family. Upstairs you'll find 3 additional bedrooms, a large game room that can be converted into a 5th bedroom, and 2 additional full baths.

## The 2820 Burleson County Community