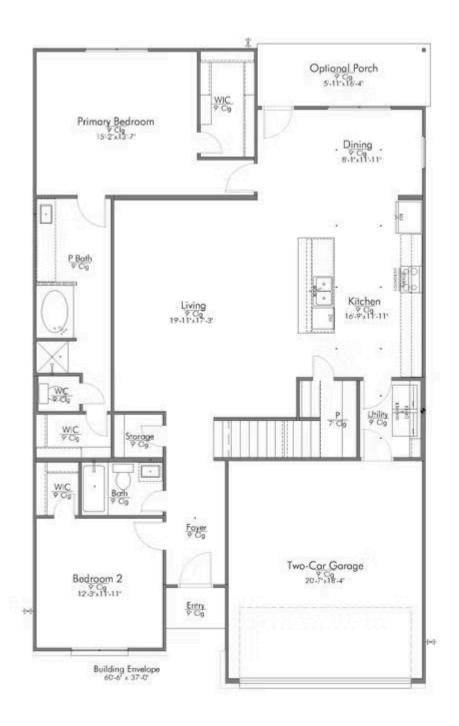

Some images shown may be from a previously built Stylecraft home of similar design. Actual options, colors, and selections may vary. Contact us for details!

This floor plan is one of our favorites because of the way the layout perfectly combines functionality and style! With 4 bedrooms and 3.5 baths, this home is inviting and endearing, while still remaining elegant. We think you will love the way the kitchen looks out into the dining room and living room, how inviting the master bedroom is with its vaulted ceilings, and how spacious each closet in the home is. The utility room acts as a traditional mudroom, connecting the kitchen to the garage. In the kitchen you'll find one of the largest pantries in our portfolio – with plenty of built-in storage to feed everyone in your family. Upstairs you'll find 3 additional bedrooms, a large game room that can be converted into a 5th bedroom, and 2 additional full baths.

## The 2820 Burleson County Community