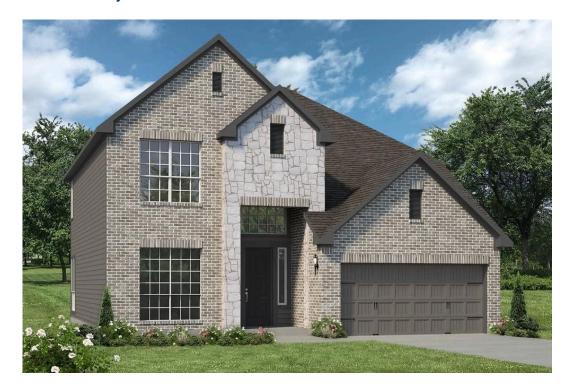

#### **Burleson County**

PRICE FROM:

\$317,900

2,598 Ft<sup>2</sup>

4 Bedrooms

2.5 Bathrooms

2 Car Garage

Some images shown may be from a previously built Stylecraft home of similar design. Actual options, colors, and selections may vary. Contact us for details!

Looking to wow your visitors? You are instantly going to fall in love with this luxurious 4 bedroom, 2.5 bath home! The curb appeal of this home is to die for and the entrance to this home is truly stunning. Welcomed by an 8-foot door, you're immediately greeted by a grand 18-foot foyer. Once inside, you will be wowed by the spacious and thoughtful layout, a large utility room, and all of the natural light let in by the windows in the breakfast nook and living room. Also on the main floor is an oversized primary bedroom suite with a walk-in closet that dreams are made of. Upstairs, you will find spacious secondary bedrooms and a loft that your family will love.