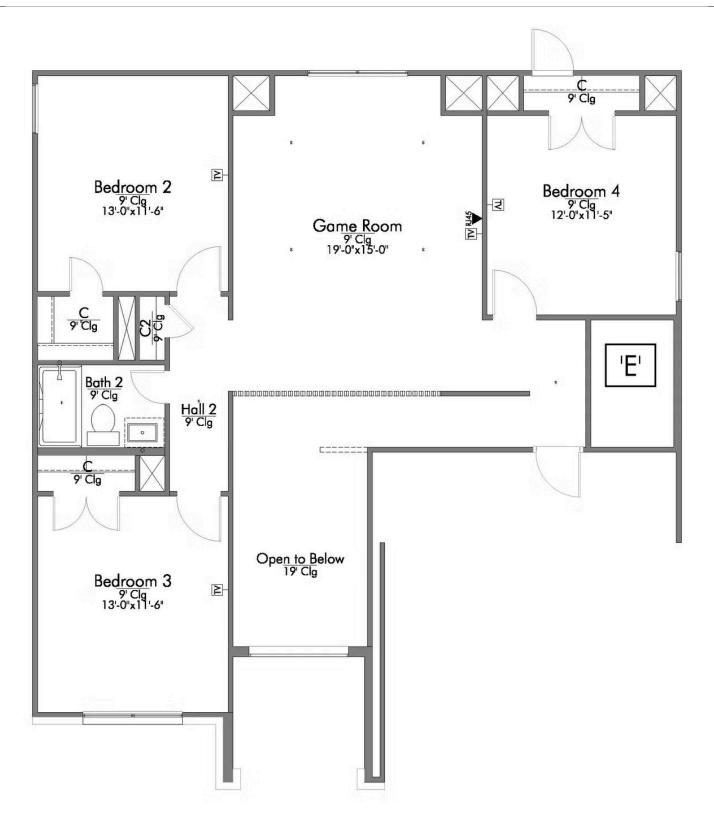

Looking to wow your visitors? You are instantly going to fall in love with this luxurious 4 bedroom, 2.5 bath home! The curb appeal of this home is to die for and the entrance to this home is truly stunning. Welcomed by an 8-foot door, you're immediately greeted by a grand 18-foot foyer. Once inside, you will be wowed by the spacious and thoughtful layout, a large utility room, and all of the natural light let in by the windows in the breakfast nook and living room. Also on the main floor is an oversized primary bedroom suite with a walk-in closet that dreams are made of. Upstairs, you will find spacious secondary bedrooms and a loft that your family will love.