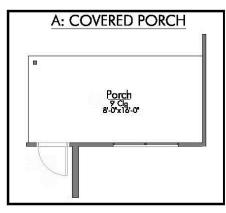

our visitors? You are instantly going to fall in love with this luxurious 4 bedroom, 2.5 bath home! The curb appeal of this home is to die for and the entrance to this home is truly stunning. Welcomed by an 8-foot door, you're immediately greeted by a grand 18-foot foyer. Once inside, you will be wowed by the spacious and thoughtful layout, a large utility room, and all of the natural light let in by the windows in the breakfast nook and living room. Also on the main floor is an oversized primary bedroom suite with a walk-in closet that dreams are made of. Upstairs, you will find spacious secondary bedrooms and a loft that your family will love.









## The 2588 Burleson County Community











# The 2588 Burleson County Community











### The 2588 Burleson County Community













LOCATE:
1 EXTRA RJ45 OUTLET
1 EXTRA TV OUTLET