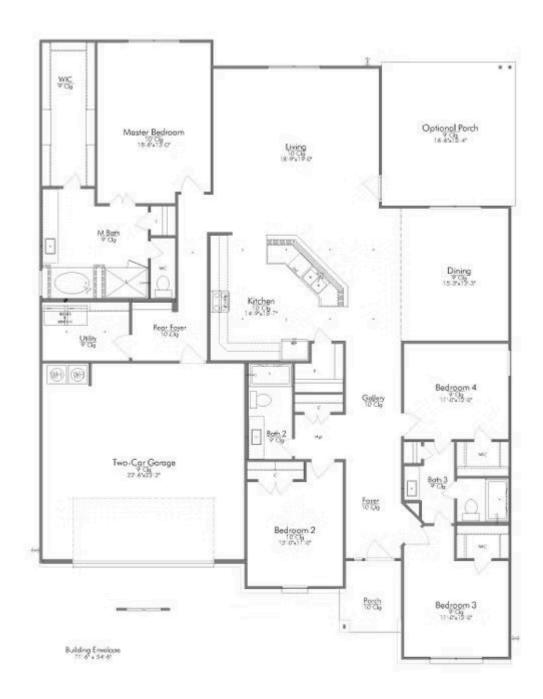

The charm and functionality of this 4 bedroom, 3 bath home is truly inviting. We love the luxurious feel of this one-story home. The abundant counter space and storage in the kitchen, which opens to your expansive and well-lit living room combine to create the perfect gathering space for your family. The galley-style hallway entrance leads you to the formal dining and through the living area you'll find the large covered back porch. Each bedroom is thoughtfully designed, to include large closets, and an additional ensuite bath. Your master suite is finished with dual walk-in closets, an oversized corner garden tub, and dual master vanities.