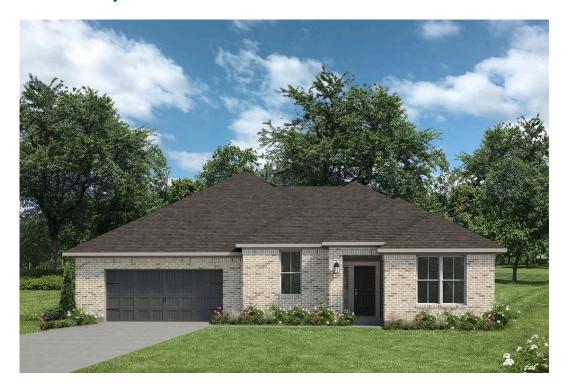

## The 2483

## **Burleson County**

PRICE FROM:

\$309,900

2,551 Ft<sup>2</sup>

4 Bedrooms

3 Bathrooms

🔁 2 Car Garage

Some images shown may be from a previously built Stylecraft home of similar design. Actual options, colors, and selections may vary. Contact us for details!

The charm and functionality of this 4 bedroom, 3 bath home is truly inviting. We love the luxurious feel of this one-story home. The abundant counter space and storage in the kitchen, which opens to your expansive and well-lit living room combine to create the perfect gathering space for your family. The galley-style hallway entrance leads you to the formal dining and through the living area you'll find the large covered back porch. Each bedroom is thoughtfully designed, to include large closets, and an additional ensuite bath. Your master suite is finished with dual walk-in closets, an oversized corner garden tub, and dual master vanities.