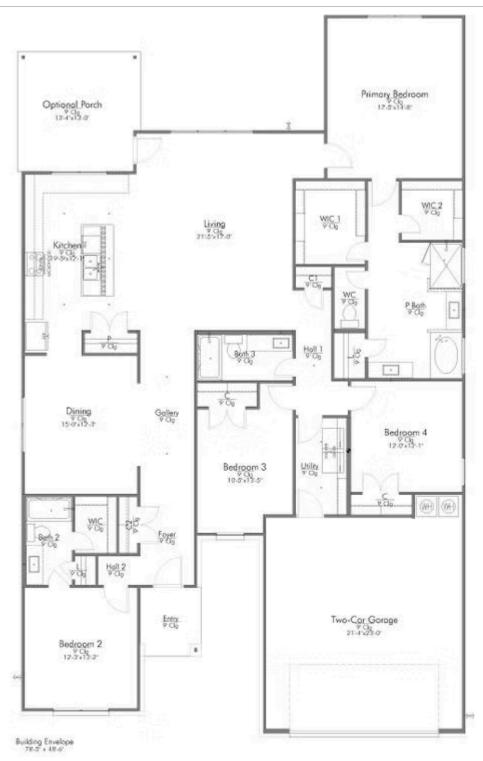

Showcasing our 2478 floorplan! Our exquisite 4 bed, 3 bath floorplan exemplifies the perfect blend of style, functionality, and comfort. To entertain with ease, the 2478 boasts an open-concept living area that seamlessly integrates with the kitchen, providing an inviting space for family gatherings. The heart of the home is the kitchen, featuring a modern island that offers ample counter space for meal preparation and additional storage. Overlooking the formal dining room, the kitchen flows effortlessly into the spacious living area, creating a cohesive and welcoming environment.