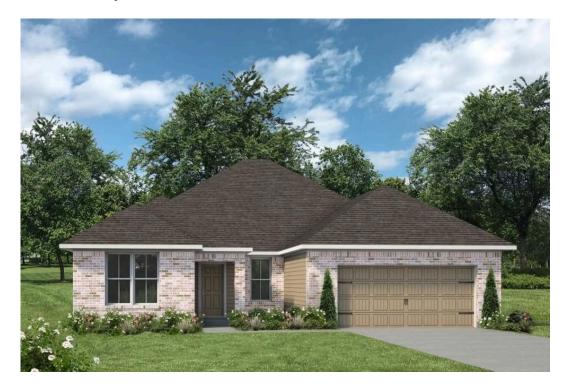

## The 2478

## **Burleson County**

PRICE FROM:

\$295,900

2,492 Ft<sup>2</sup>

4 Bedrooms

3 Bathrooms

🔁 2 Car Garage

Some images shown may be from a previously built Stylecraft home of similar design. Actual options, colors, and selections may vary. Contact us for details!

Showcasing our 2478 floorplan! Our exquisite 4 bed, 3 bath floorplan exemplifies the perfect blend of style, functionality, and comfort. To entertain with ease, the 2478 boasts an open-concept living area that seamlessly integrates with the kitchen, providing an inviting space for family gatherings. The heart of the home is the kitchen, featuring a modern island that offers ample counter space for meal preparation and additional storage. Overlooking the formal dining room, the kitchen flows effortlessly into the spacious living area, creating a cohesive and welcoming environment.