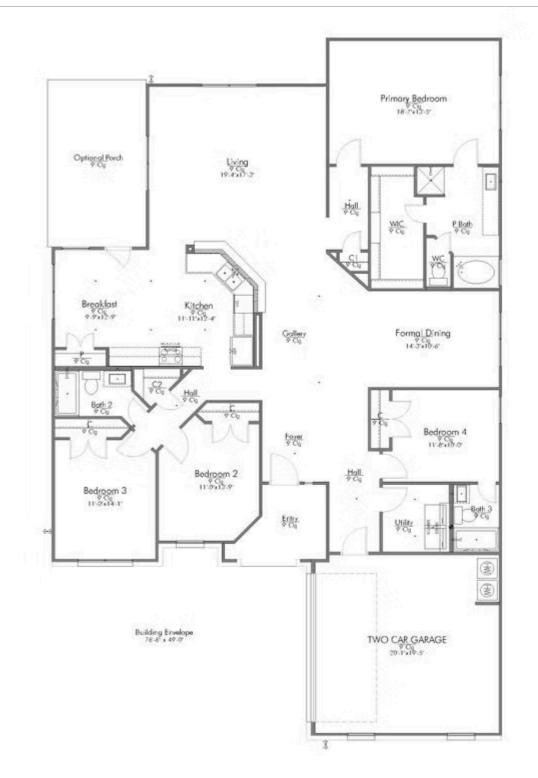

Upon entry, you'll find a private hallway to the right, leading to a fourth bedroom with its own bathroom—an ideal guest suite or secluded retreat. The utility room and access to the side-load two-car garage are also conveniently located along this hallway.

Straight ahead from the entry, the home opens into a spacious, light-filled formal dining room, which seamlessly flows into the kitchen. The kitchen is both stylish and practical, featuring a cornered island, ample counter space, and a pantry tucked behind the adjoining breakfast nook. The breakfast nook, with its backyard access, provides the perfect space for casual meals or morning coffee.