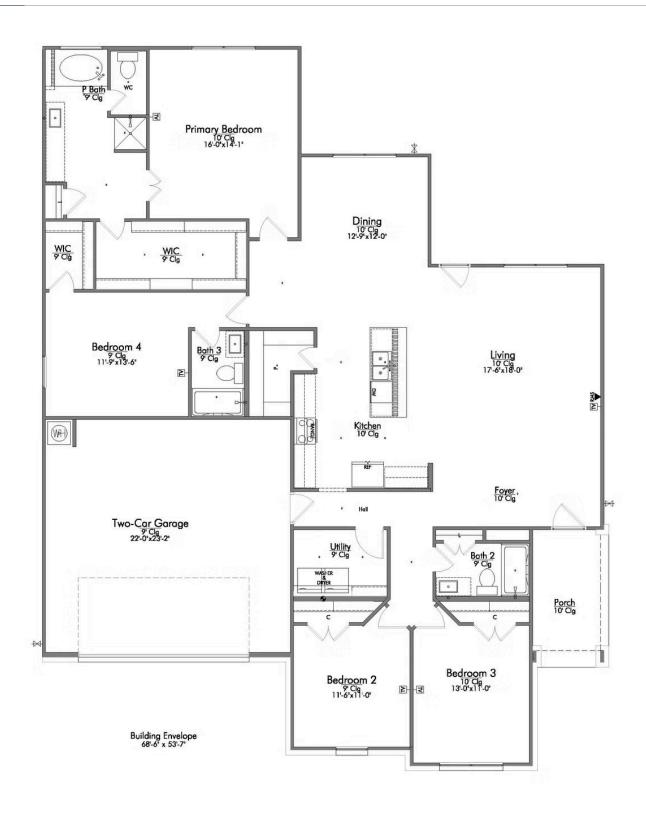

Prepare to be swept away by the luxurious and spacious one-story, 4 bedroom, 3 bath floor plan that will capture your heart. The intelligent design of this home maximizes the amount of living space available on a single floor. Step inside and be amazed by the open concept kitchen, living, and dining room combination which provides a stunning backdrop for entertaining and family gatherings. With a large center island, and walk-in pantry - the kitchen acts as the heart of this home.

The primary suite is a standout feature of this home. The abundance of natural light pouring in from the large windows creates a warm