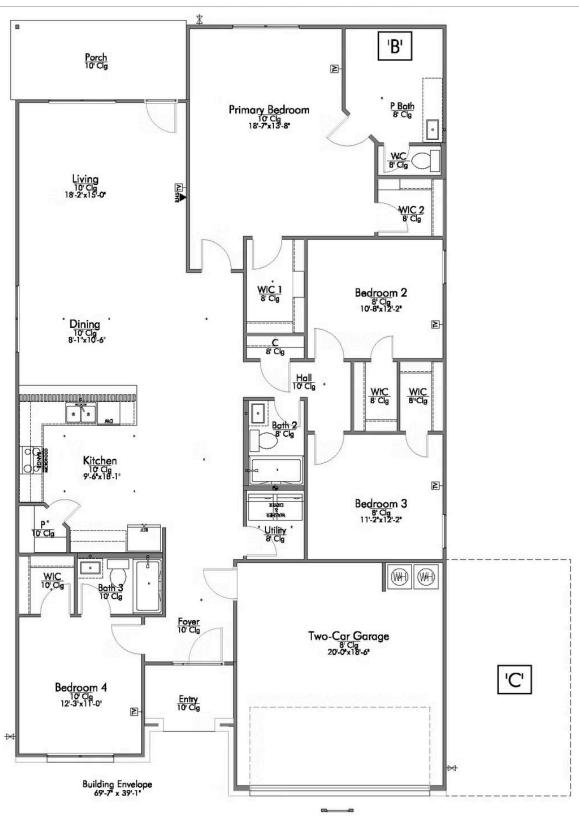

## **Burleson County**

PRICE FROM:

\$260,900

2,043 Ft<sup>2</sup>

4 Bedrooms

3 Bathrooms

2 Car Garage

Some images shown may be from a previously built Stylecraft home of similar design. Actual options, colors, and selections may vary. Contact us for details!

This 4 bedroom, 2 bath home is exactly what you've been looking for. It's the perfect home for a multi-generational family, those looking for a private space for guests, or added privacy for one of your children. With walk-in closets in every bedroom and dual walk-in closets in the primary, you won't run out of storage space. Walk into your open concept living area, where you'll have more than enough room to cuddle up or host all of your friends and family.