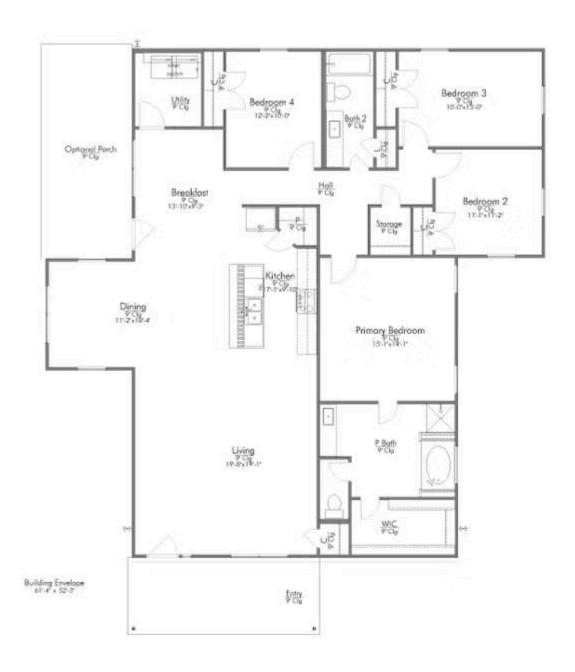

## **Burleson County**

PRICE FROM:

\$243,900

2,142 Ft<sup>2</sup>

4 Bedrooms

2 Bathrooms

Step into the 2036, a thoughtfully designed home that perfectly blends spaciousness, functionality, and comfort. Upon entry, you are welcomed into a large, open living area featuring a convenient coat closet tucked into the corner, offering easy storage.

The living space flows seamlessly into a bright dining area, which opens to a well-equipped kitchen. The kitchen boasts an island with a built-in sink, plenty of counter space for meal prep, and a corner pantry for added storage. Beyond the kitchen and dining area is a cozy breakfast nook with direct access to the backyard, perfect for enjoying your morning coffee or entertaining guests. Adjacent to the breakfast nook, you'll find a walk-in utility room for added convenience.