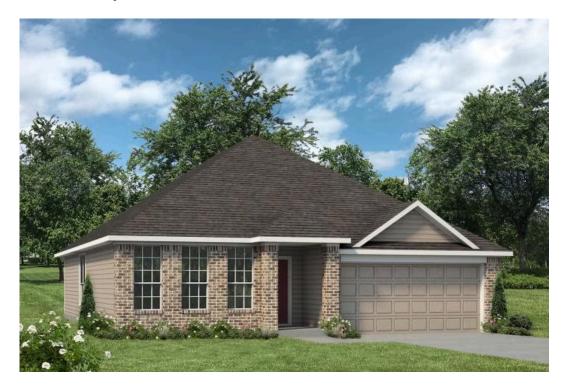

## The 1818

## **Burleson County**

PRICE FROM:

\$240,900

1,841 Ft<sup>2</sup>

3 Bedrooms

2 Bathrooms

2 Car Garage

Some images shown may be from a previously built Stylecraft home of similar design. Actual options, colors, and selections may vary. Contact us for details!

If charm and elegance are what you're looking for – Welcome home! A favorite of many, the 1818 has several features that make it stand out from the rest. From the moment you see the exterior, you're captivated. Interior features include dual living areas to use as you choose, a large kitchen with granite-topped island that is open through the dining and living room, stunning windows flowing with natural light, an optional study alcove, and a spacious primary suite.