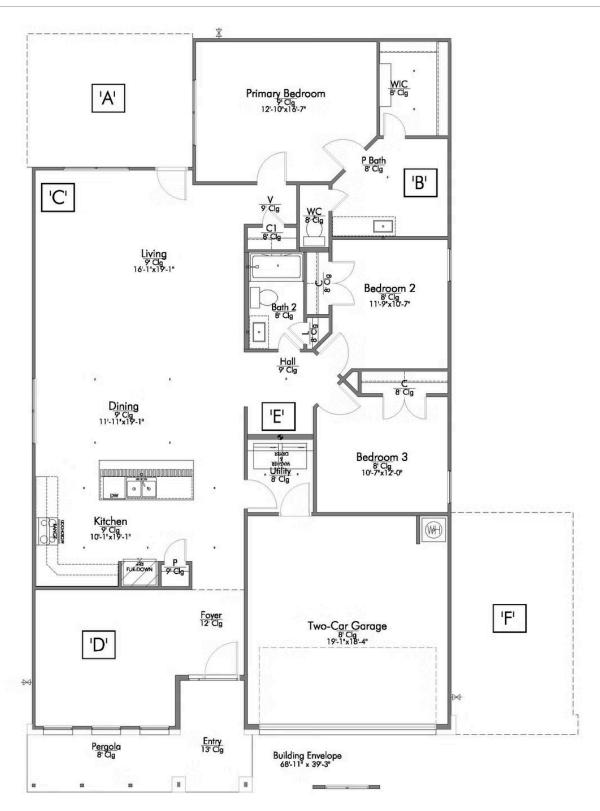

If charm and elegance are what you're looking for – Welcome home! A favorite of many, the 1818 has several features that make it stand out from the rest. From the moment you see the exterior, you're captivated. Interior features include dual living areas to use as you choose, a large kitchen with granite-topped island that is open through the dining and living room, stunning windows flowing with natural light, an optional study alcove, and a spacious primary suite.