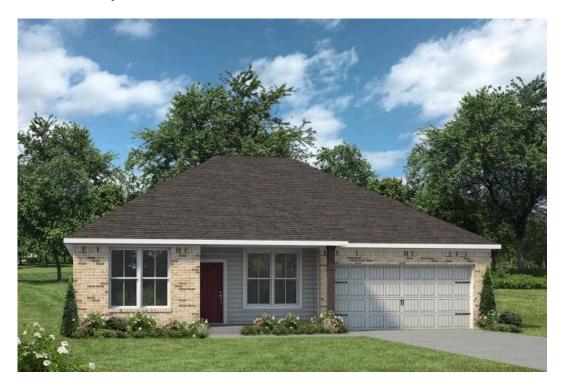

## The 1601

## **Burleson County**

PRICE FROM:

\$212,900

1,606 Ft<sup>2</sup>

3 Bedrooms

2 Bathrooms

2 Car Garage

Some images shown may be from a previously built Stylecraft home of similar design. Actual options, colors, and selections may vary. Contact us for details!

Welcome to the 1601 by Stylecraft On Your Lot! This charming 3 bed, 2 bath home starts with a covered front porch and a welcoming foyer that opens to a versatile Life Space—ideal for a home office, craft room, or play area. The opportunities for this space are plentiful! Choose what works best for your lifestyle.