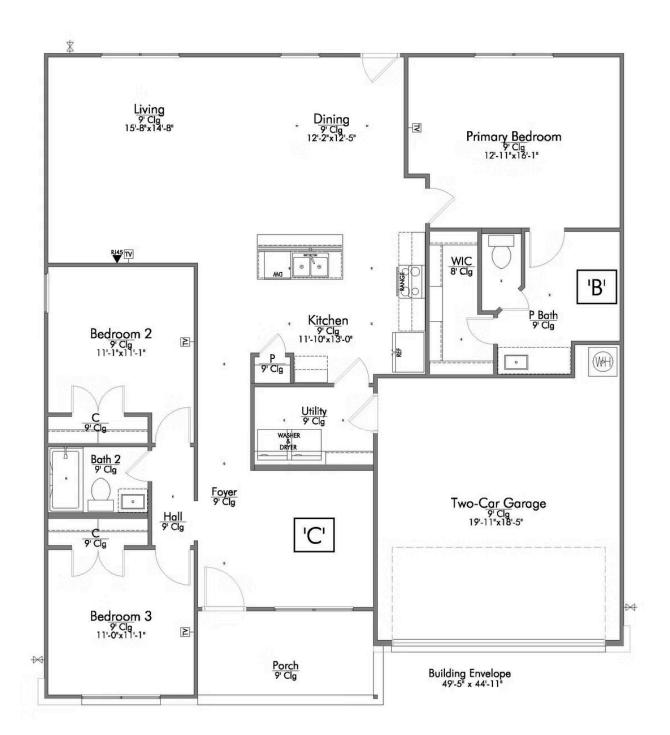

## **Burleson County**

PRICE FROM:

\$212,900

1,606 Ft<sup>2</sup>

3 Bedrooms

2 Bathrooms

2 Car Garage

Some images shown may be from a previously built Stylecraft home of similar design. Actual options, colors, and selections may vary. Contact us for details!

Welcome to the 1601 by Stylecraft On Your Lot! This charming 3 bed, 2 bath home starts with a covered front porch and a welcoming foyer that opens to a versatile Life Space—ideal for a home office, craft room, or play area. The opportunities for this space are plentiful! Choose what works best for your lifestyle.