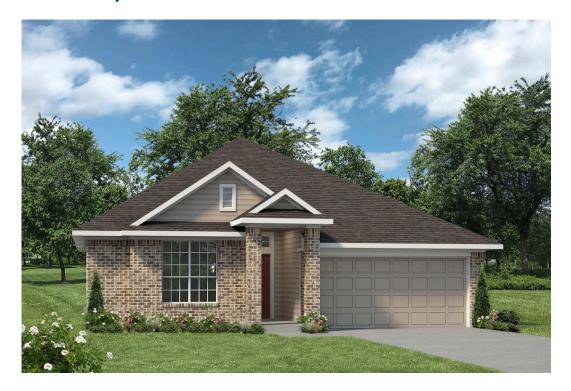

## The 1514

**Burleson County** 

PRICE FROM:

\$221,900

1,517 Ft<sup>2</sup>

3 Bedrooms

2 Bathrooms

2 Car Garage

Some images shown may be from a previously built Stylecraft home of similar design. Actual options, colors, and selections may vary. Contact us for details!

A popular choice among families seeking large gathering spaces and ample storage, the 1514 offers luxury living with 3 bedrooms and 2 baths. This beautiful home features large secondary bedrooms with walk-in closets. Open living, dining and kitchen provides abundant space, without all of the cost. Picture yourself washing your dishes as you look out your window as your children play after dinner. The primary bedroom suite is fit for a king-sized bed, and features a large walk-in closet.