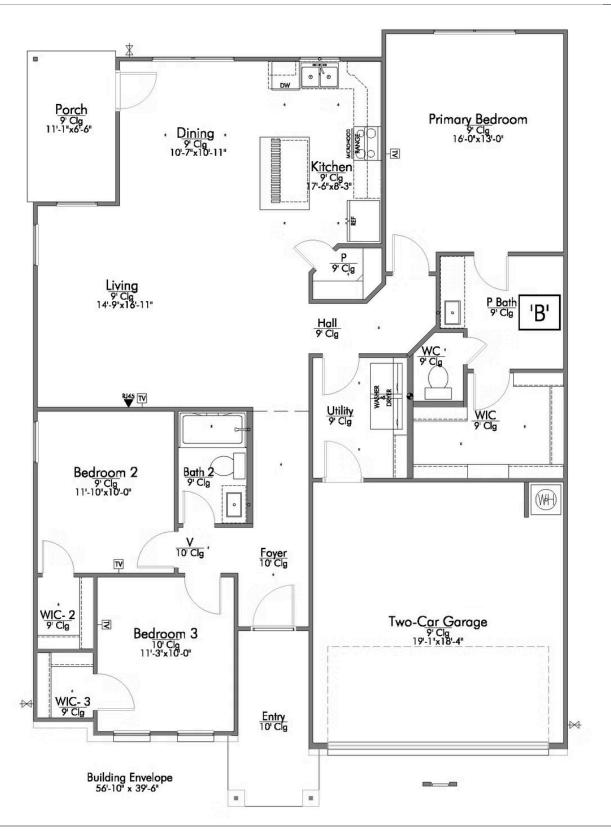

## The 1514

**Burleson County** 

PRICE FROM:

\$221,900

1,517 Ft<sup>2</sup>

3 Bedrooms

2 Bathrooms

2 Car Garage

Some images shown may be from a previously built Stylecraft home of similar design. Actual options, colors, and selections may vary. Contact us for details!

A popular choice among families seeking large gathering spaces and ample storage, the 1514 offers luxury living with 3 bedrooms and 2 baths. This beautiful home features large secondary bedrooms with walk-in closets. Open living, dining and kitchen provides abundant space, without all of the cost. Picture yourself washing your dishes as you look out your window as your children play after dinner. The primary bedroom suite is fit for a king-sized bed, and features a large walk-in closet.