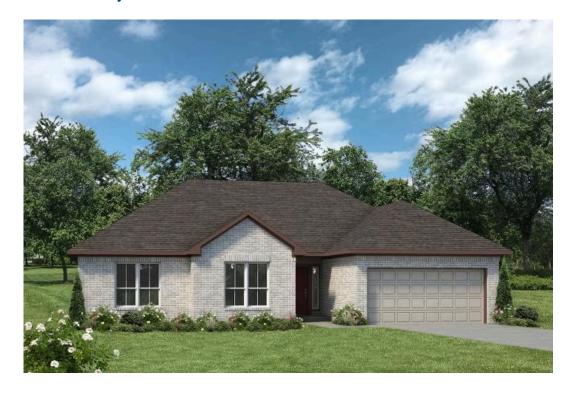

## The 1500

**Burleson County** 

PRICE FROM:

\$222,900

1,548 Ft<sup>2</sup>

3 Bedrooms

2 Bathrooms

2 Car Garage

Some images shown may be from a previously built Stylecraft home of similar design. Actual options, colors, and selections may vary. Contact us for details!

Welcome to The 1500 by Stylecraft On Your Lot! Step into the foyer and be greeted by an inviting open common space. The kitchen, featuring a convenient peninsula with a sink, flows seamlessly into the dining room, which offers easy access to the backyard–perfect for indoor-outdoor living.