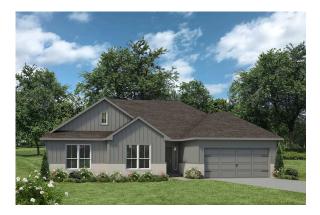

Some images shown may be from a previously built Stylecraft home of similar design. Actual options, colors, and selections may vary. Contact us for details!

Welcome to The 1500 by Stylecraft On Your Lot! Step into the foyer and be greeted by an inviting open common space. The kitchen, featuring a convenient peninsula with a sink, flows seamlessly into the dining room, which offers easy access to the backyard–perfect for indoor-outdoor living.