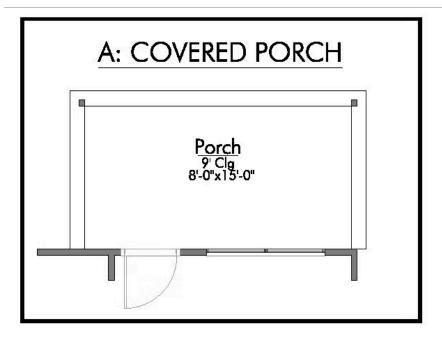

## The 1500

**Burleson County** 



PRICE FROM:

\$222,900

1,548 Ft<sup>2</sup>

3 Bedrooms

2 Bathrooms

2 Car Garage

Some images shown may be from a previously built Stylecraft home of similar design. Actual options, colors, and selections may vary. Contact us for details!

Welcome to The 1500 by Stylecraft On Your Lot! Step into the foyer and be greeted by an inviting open common space. The kitchen, featuring a convenient peninsula with a sink, flows seamlessly into the dining room, which offers easy access to the backyard–perfect for indoor-outdoor living.











## The 1500 Burleson County Community













## The 1500 Burleson County Community