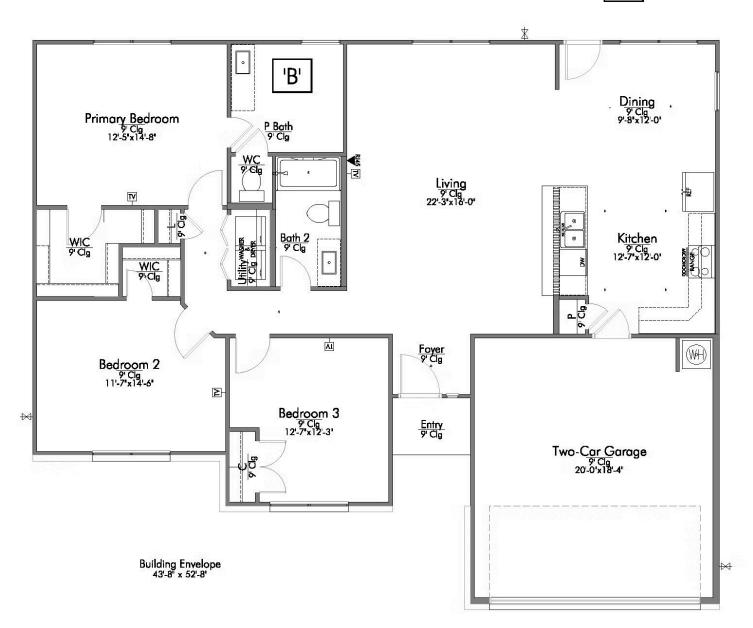

## The 1500

**Burleson County** 

PRICE FROM:

\$222,900

1,548 Ft<sup>2</sup>

3 Bedrooms

2 Bathrooms

2 Car Garage

Some images shown may be from a previously built Stylecraft home of similar design. Actual options, colors, and selections may vary. Contact us for details!

Welcome to The 1500 by Stylecraft On Your Lot! Step into the foyer and be greeted by an inviting open common space. The kitchen, featuring a convenient peninsula with a sink, flows seamlessly into the dining room, which offers easy access to the backyard–perfect for indoor-outdoor living.