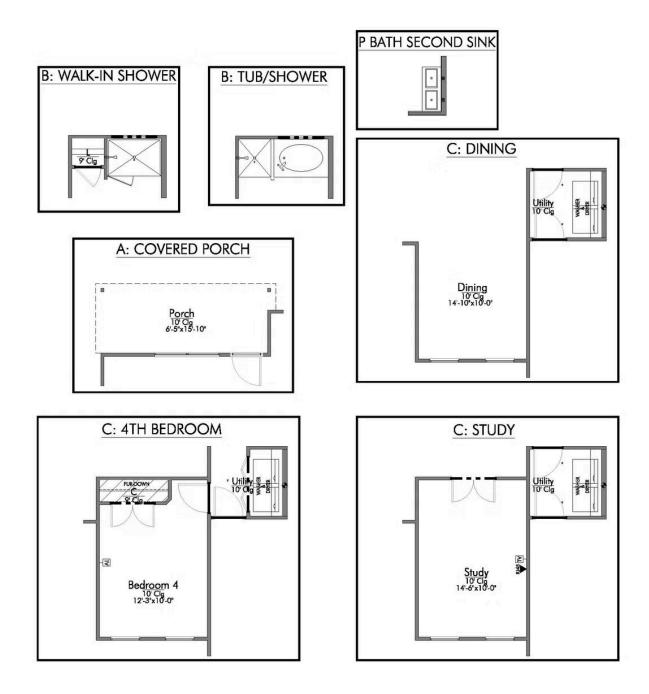

If you're wanting options and flexibility, this floor plan is exactly what you're looking for! This beautiful 3 bedroom, 2 bath home is thoughtfully designed to have three different options for the front room: a formal dining room, study, or 4th bedroom. You'll absolutely love the way the kitchen seamlessly flows into the living room, giving you ample space to gather with your family. From the luxuriously large primary bedroom with seating area, to the exquisite selections Stylecraft offers, you are guaranteed to love this home!