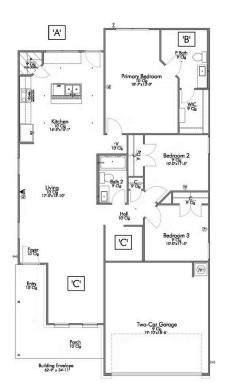

If you're wanting options and flexibility, this floor plan is exactly what you're looking for! This beautiful 3 bedroom, 2 bath home is thoughtfully designed to have three different options for the front room: a formal dining room, study, or 4th bedroom. You'll absolutely love the way the kitchen seamlessly flows into the living room, giving you ample space to gather with your family. From the luxuriously large primary bedroom with seating area, to the exquisite selections Stylecraft offers, you are guaranteed to love this home!