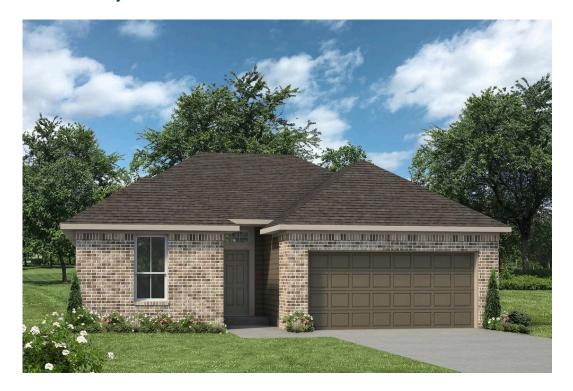

The 1215 is a practical yet beautiful home that prioritizes space and affordability. With 3 bedrooms, 2 bathrooms, and a large living area, the home feels grand and spacious. The open kitchen and dining area is spacious and welcoming, and the primary bedroom features a walk-in closet, ensuring plenty of storage space.

This lovely cottage-style home offers three exterior designs to choose from, providing plenty of options to personalize your space.

Stylecraft's included features lay the foundation for a beautiful home that you can customize to include all the features and finishes that