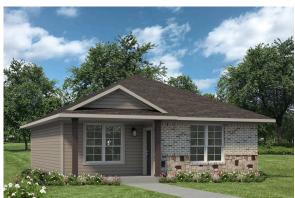

## **Burleson County**

PRICE FROM:

\$172,900

1,033 Ft<sup>2</sup>

2 Bedrooms

1 Bathrooms

Some images shown may be from a previously built Stylecraft home of similar design. Actual options, colors, and selections may vary. Contact us for details!

Thoughtfully designed and perfectly sized, The 1033 offers 1,033 square feet of smart living space tailored for versatility and comfort. This 2-bedroom, 1-bathroom home is ideal for small families, young professionals, or those looking to build a charming casita on recreational land, whether it's for weekends at the ranch, hunting trips, or hosting guests.