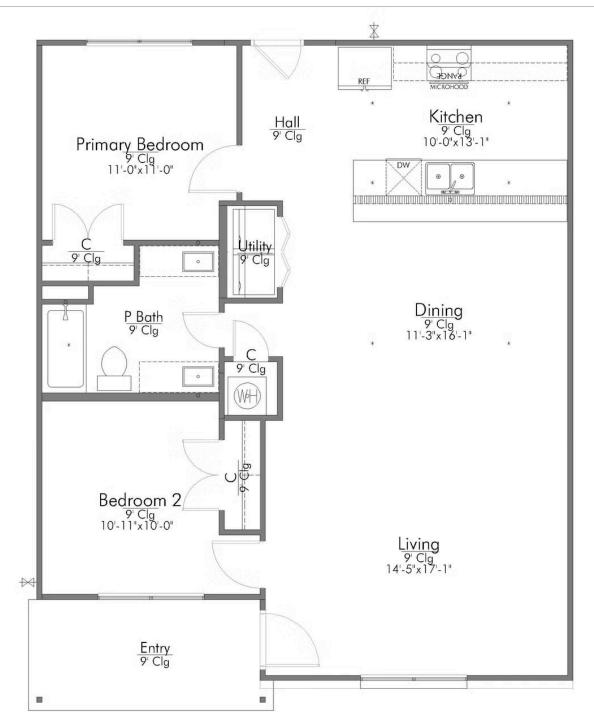

Upon entry, you're welcomed into an open-concept living and dining area that flows seamlessly into the kitchen, creating a warm and

## The 1033 Burleson County Community

Building Envelope 37'-10" x 30'-9"