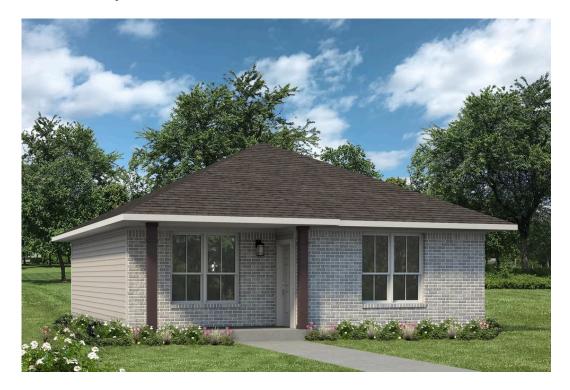

## **Burleson County**

PRICE FROM:

\$172,900

1,033 Ft<sup>2</sup>

2 Bedrooms

1 Bathrooms

Some images shown may be from a previously built Stylecraft home of similar design. Actual options, colors, and selections may vary. Contact us for details!

Thoughtfully designed and perfectly sized, The 1033 offers 1,033 square feet of smart living space tailored for versatility and comfort. This 2-bedroom, 1-bathroom home is ideal for small families, young professionals, or those looking to build a charming casita on recreational land, whether it's for weekends at the ranch, hunting trips, or hosting guests.