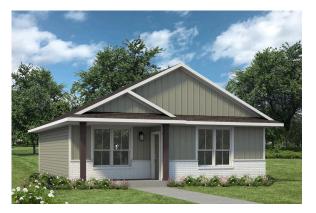

## **Burleson County**

PRICE FROM:

\$172,900

1,033 Ft<sup>2</sup>

2 Bedrooms

1 Bathrooms

Some images shown may be from a previously built Stylecraft home of similar design. Actual options, colors, and selections may vary. Contact us for details!

Thoughtfully designed and perfectly sized, The 1033 offers 1,033 square feet of smart living space tailored for versatility and comfort. This 2-bedroom, 1-bathroom home is ideal for small families, young professionals, or those looking to build a charming casita on recreational land, whether it's for weekends at the ranch, hunting trips, or hosting guests.