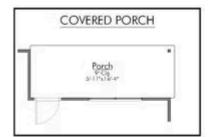

Some images shown may be from a previously built Stylecraft home of similar design. Actual options, colors, and selections may vary. Contact us for details!

This floor plan is one of our favorites because of the way the layout perfectly combines functionality and style! With 4 bedrooms and 3.5 baths, this home is inviting and endearing, while still remaining elegant. We think you will love the way the kitchen looks out into the dining room and living room, how inviting the master bedroom is with its vaulted ceilings, and how spacious each closet in the home is. The utility room acts as a traditional mudroom, connecting the kitchen to the garage. In the kitchen you'll find one of the largest pantries in our portfolio – with plenty of built-in storage to feed everyone in your family. Upstairs you'll find 3 additional bedrooms, a large game room that can be converted into a 5th bedroom, and 2 additional full baths.