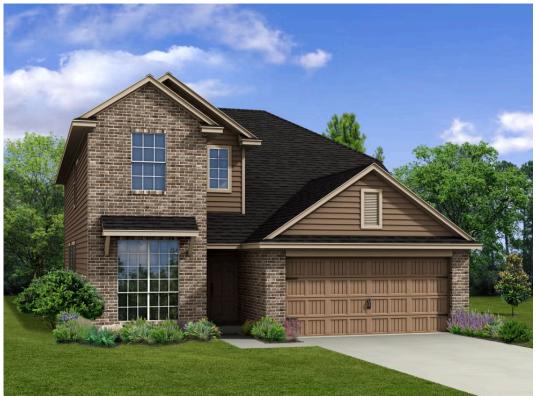

## The 2820

**Brazos County** 

PRICE FROM:

\$327,900

2,823 Ft<sup>2</sup>

**□** 5 Bedrooms

3.5 Bathrooms

2 Car Garage

Some images shown may be from a previously built Stylecraft home of similar design. Actual options, colors, and selections may vary. Contact us for details!

This floor plan is one of our favorites because of the way the layout perfectly combines functionality and style! With 4 bedrooms and 3.5 baths, this home is inviting and endearing, while still remaining elegant. We think you will love the way the kitchen looks out into the dining room and living room, how inviting the master bedroom is with its vaulted ceilings, and how spacious each closet in the home is. The utility room acts as a traditional mudroom, connecting the kitchen to the garage. In the kitchen you'll find one of the largest pantries in our portfolio – with plenty of built-in storage to feed everyone in your family. Upstairs you'll find 3 additional bedrooms, a large game room that can be converted into a 5th bedroom, and 2 additional full baths.