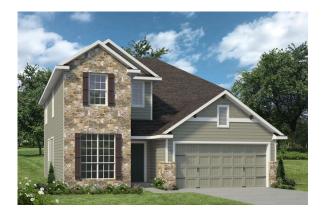

## The 2820

**Brazos County** 

PRICE FROM:

\$327,900

2,823 Ft<sup>2</sup>

**□** 5 Bedrooms

3.5 Bathrooms

2 Car Garage

Some images shown may be from a previously built Stylecraft home of similar design. Actual options, colors, and selections may vary. Contact us for details!

This floor plan is one of our favorites because of the way the layout perfectly combines functionality and style! With 4 bedrooms and 3.5 baths, this home is inviting and endearing, while still remaining elegant. We think you will love the way the kitchen looks out into the dining room and living room, how inviting the master bedroom is with its vaulted ceilings, and how spacious each closet in the home is. The utility room acts as a traditional mudroom, connecting the kitchen to the garage. In the kitchen you'll find one of the largest pantries in our portfolio – with plenty of built-in storage to feed everyone in your family. Upstairs you'll find 3 additional bedrooms, a large game room that can be converted into a 5th bedroom, and 2 additional full baths.