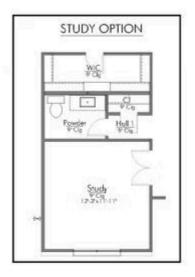

Some images shown may be from a previously built Stylecraft home of similar design. Actual options, colors, and selections may vary. Contact us for details!

This floor plan is one of our favorites because of the way the layout perfectly combines functionality and style! With 4 bedrooms and 3.5 baths, this home is inviting and endearing, while still remaining elegant. We think you will love the way the kitchen looks out into the dining room and living room, how inviting the master bedroom is with its vaulted ceilings, and how spacious each closet in the home is. The utility room acts as a traditional mudroom, connecting the kitchen to the garage. In the kitchen you'll find one of the largest pantries in our portfolio – with plenty of built-in storage to feed everyone in your family. Upstairs you'll find 3 additional bedrooms, a large game room that can be converted into a 5th bedroom, and 2 additional full baths.