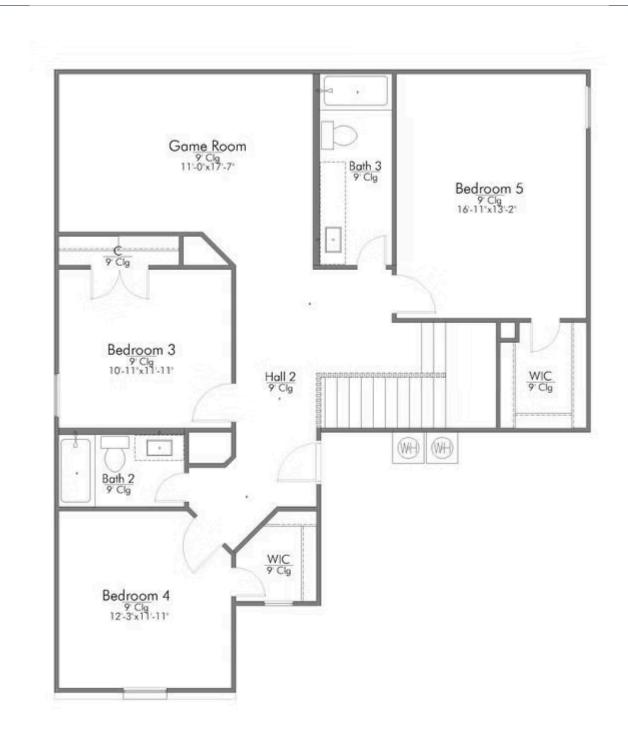

Some images shown may be from a previously built Stylecraft home of similar design. Actual options, colors, and selections may vary. Contact us for details!

This floor plan is one of our favorites because of the way the layout perfectly combines functionality and style! With 4 bedrooms and 3.5 baths, this home is inviting and endearing, while still remaining elegant. We think you will love the way the kitchen looks out into the dining room and living room, how inviting the master bedroom is with its vaulted ceilings, and how spacious each closet in the home is. The utility room acts as a traditional mudroom, connecting the kitchen to the garage. In the kitchen you'll find one of the largest pantries in our portfolio – with plenty of built-in storage to feed everyone in your family. Upstairs you'll find 3 additional bedrooms, a large game room that can be converted into a 5th bedroom, and 2 additional full baths.