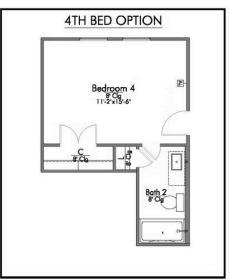

Step into our inviting 2560 floor plan, where the kitchen island stands as a symbol of gathering, seamlessly blending with the open living space to foster connection and conversation.

Here, culinary creativity flourishes, and a cozy breakfast nook invites you to savor leisurely moments. Journeying further, you'll discover the sanctuary of the primary bedroom. The expansive walk-in closet gracefully connects to a spacious utility room, offering practicality without sacrificing style. The 2560 boasts a versatile flex room, awaiting your personal touch.