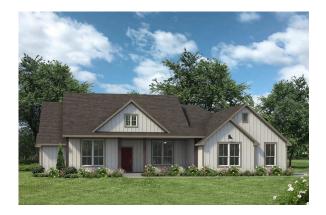

#### The 2560

#### **Brazos County**

PRICE FROM:

\$339,900

2,557 Ft<sup>2</sup>

3 Bedrooms

2.5 Bathrooms

a Car Garage

Some images shown may be from a previously built Stylecraft home of similar design. Actual options, colors, and selections may vary. Contact us for details!

Step into our inviting 2560 floor plan, where the kitchen island stands as a symbol of gathering, seamlessly blending with the open living space to foster connection and conversation.

Here, culinary creativity flourishes, and a cozy breakfast nook invites you to savor leisurely moments. Journeying further, you'll discover the sanctuary of the primary bedroom. The expansive walk-in closet gracefully connects to a spacious utility room, offering practicality without sacrificing style. The 2560 boasts a versatile flex room, awaiting your personal touch.