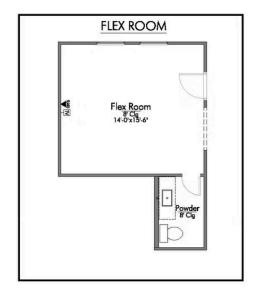

Step into our inviting 2560 floor plan, where the kitchen island stands as a symbol of gathering, seamlessly blending with the open living space to foster connection and conversation.

Here, culinary creativity flourishes, and a cozy breakfast nook invites you to savor leisurely moments. Journeying further, you'll discover the sanctuary of the primary bedroom. The expansive walk-in closet gracefully connects to a spacious utility room, offering practicality without sacrificing style. The 2560 boasts a versatile flex room, awaiting your personal touch.