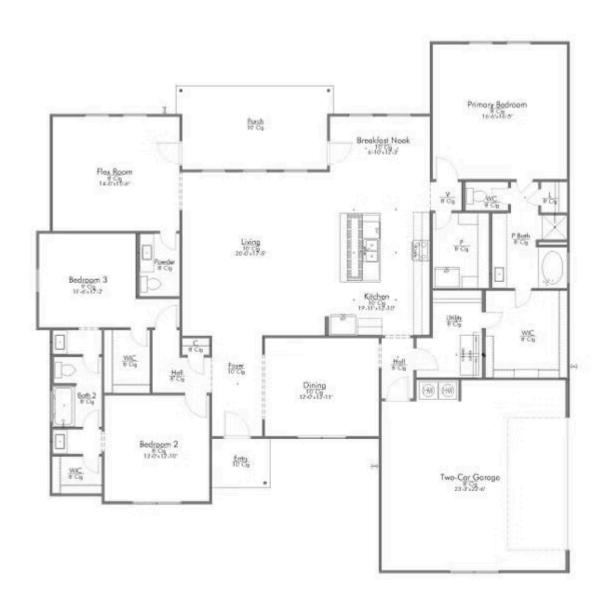

Step into our inviting 2560 floor plan, where the kitchen island stands as a symbol of gathering, seamlessly blending with the open living space to foster connection and conversation.

Here, culinary creativity flourishes, and a cozy breakfast nook invites you to savor leisurely moments. Journeying further, you'll discover the sanctuary of the primary bedroom. The expansive walk-in closet gracefully connects to a spacious utility room, offering practicality without sacrificing style. The 2560 boasts a versatile flex room, awaiting your personal touch.