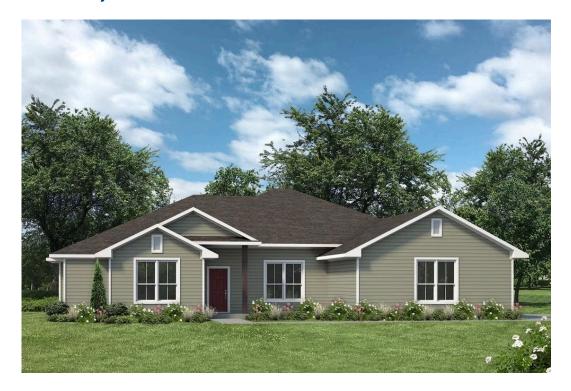

#### The 2560

#### **Brazos County**

PRICE FROM:

\$339,900

2,557 Ft<sup>2</sup>

3 Bedrooms

2.5 Bathrooms

a Car Garage

Some images shown may be from a previously built Stylecraft home of similar design. Actual options, colors, and selections may vary. Contact us for details!

Step into our inviting 2560 floor plan, where the kitchen island stands as a symbol of gathering, seamlessly blending with the open living space to foster connection and conversation.

Here, culinary creativity flourishes, and a cozy breakfast nook invites you to savor leisurely moments. Journeying further, you'll discover the sanctuary of the primary bedroom. The expansive walk-in closet gracefully connects to a spacious utility room, offering practicality without sacrificing style. The 2560 boasts a versatile flex room, awaiting your personal touch.