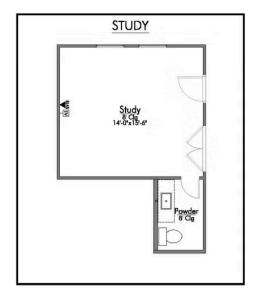

Step into our inviting 2560 floor plan, where the kitchen island stands as a symbol of gathering, seamlessly blending with the open living space to foster connection and conversation.

Here, culinary creativity flourishes, and a cozy breakfast nook invites you to savor leisurely moments. Journeying further, you'll discover the sanctuary of the primary bedroom. The expansive walk-in closet gracefully connects to a spacious utility room, offering practicality without sacrificing style. The 2560 boasts a versatile flex room, awaiting your personal touch.