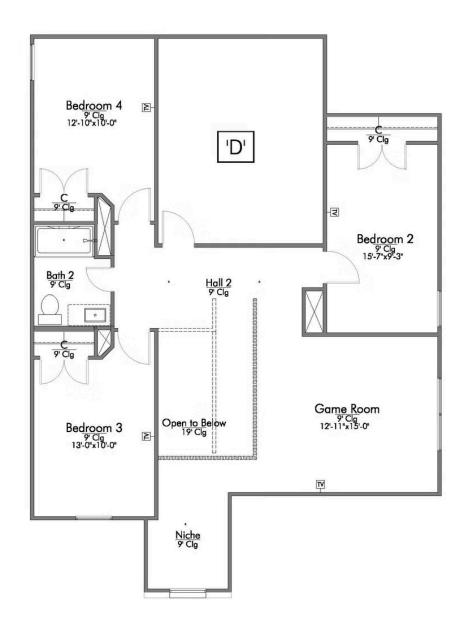

## The 2516

**Brazos County** 

PRICE FROM:

\$302,900

2,596 Ft<sup>2</sup>

4 Bedrooms

2.5 Bathrooms

2 Car Garage

## The 2516 Brazos County Community

## The 2516 Brazos County Community

LOCATE:
1 EXTRA TV OUTLET

LOCATE:
1 EXTRA TV OUTLET

LOCATE:
1 EXTRA TV OUTLET