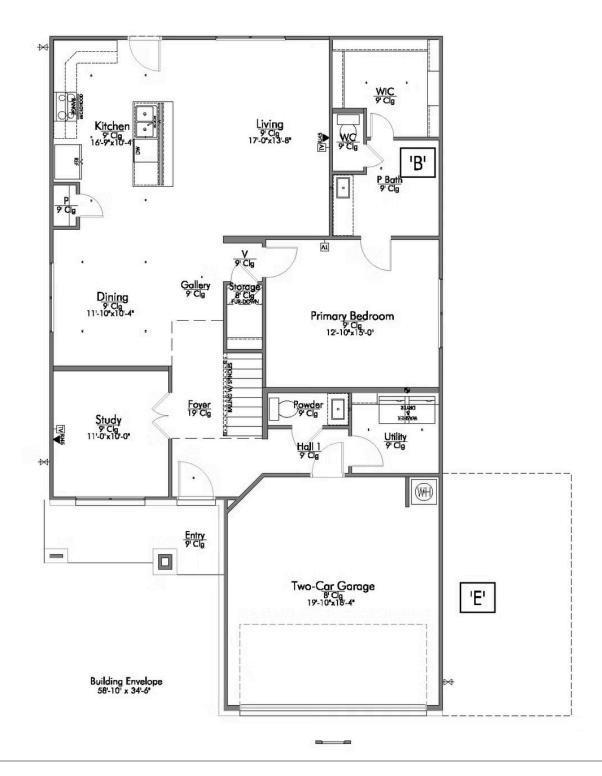

## The 2516 Brazos County Community

## The 2516 Brazos County Community

LOCATE:
1 EXTRA TV OUTLET

LOCATE:
1 EXTRA TV OUTLET

LOCATE:
1 EXTRA TV OUTLET