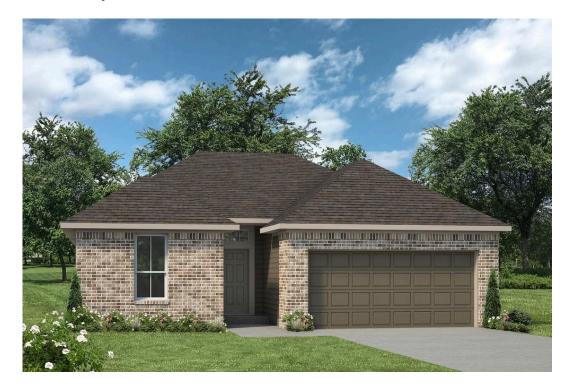

## The 1215

**Brazos County** 

PRICE FROM:

\$195,900

1,225 Ft<sup>2</sup>

**□** 3 Bedrooms

2 Car Garage

Some images shown may be from a previously built Stylecraft home of similar design. Actual options, colors, and selections may vary. Contact us for details!

The 1215 is a practical yet beautiful home that prioritizes space and affordability. With 3 bedrooms, 2 bathrooms, and a large living area, the home feels grand and spacious. The open kitchen and dining area is spacious and welcoming, and the primary bedroom features a walk-in closet, ensuring plenty of storage space.

This lovely cottage-style home offers three exterior designs to choose from, providing plenty of options to personalize your space. Stylecraft's included features lay the foundation for a beautiful home that you can customize to include all the features and finishes that